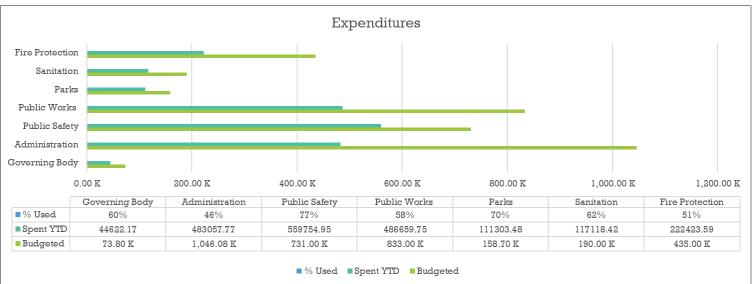

- **B.** Fire Department
  - C. Police
  - **D.** Administration
- 10. Mayor and Commissioner Comments
- 11. Adjournment



Title of Item: Consent Agenda

Presenter: Mayor J. Carey O'Cain

**Attachment(s):** Yes/No

• Monthly Report

- Municipal Clerks Week Proclamation
- Police Week Proclamation
- Public Works Week Proclamation
- World Bee Day Proclamation

#### **Summary of Item:**

The monthly financial and zoning report from March 2023 is attached. Also attached is the Municipal Clerks Week Proclamation, Police Week Proclamation, Public Works Week Proclamation and World Bee Day Proclamation.

#### **Council Action Requested:**

Staff requests the Town Council review the consent agenda.

#### **Suggested Motion:**

Move to approve the consent agenda.



### Monthly Report – March





### Tax Collector's Report (March 31, 2023)-

For prior year taxes, a total of \$29,759.96 remains outstanding. The Town received \$5,623.52 from Henderson County for property taxes collected for August and a total of \$1,849,029.48 since the 2022 bills were mailed. The 2022 tax levy is \$1,867,476.50. The Town currently has a collection rate of 99.369%.



# Planning & Zoning

| Status of Single Family Residential Dwellings (SFRD) |                           |                                         |                  |        |
|------------------------------------------------------|---------------------------|-----------------------------------------|------------------|--------|
| PERMIT #                                             | ADDRESS/LOT #/ZONE        | OWN