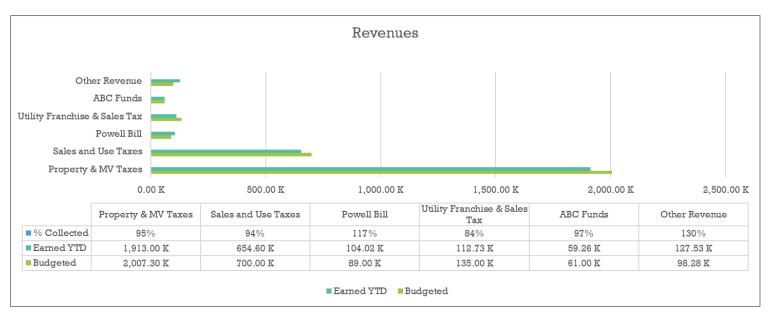

### Monthly Report – March

### Tax Collector's Report (March 31, 2023)-

For prior year taxes, a total of \$29,759.96 remains outstanding. The Town received \$5,623.52 from Henderson County for property taxes collected for August and a total of \$1,849,029.48 since the 2022 bills were mailed. The 2022 tax levy is \$1,867,476.50. The Town currently has a collection rate of 99.369%.