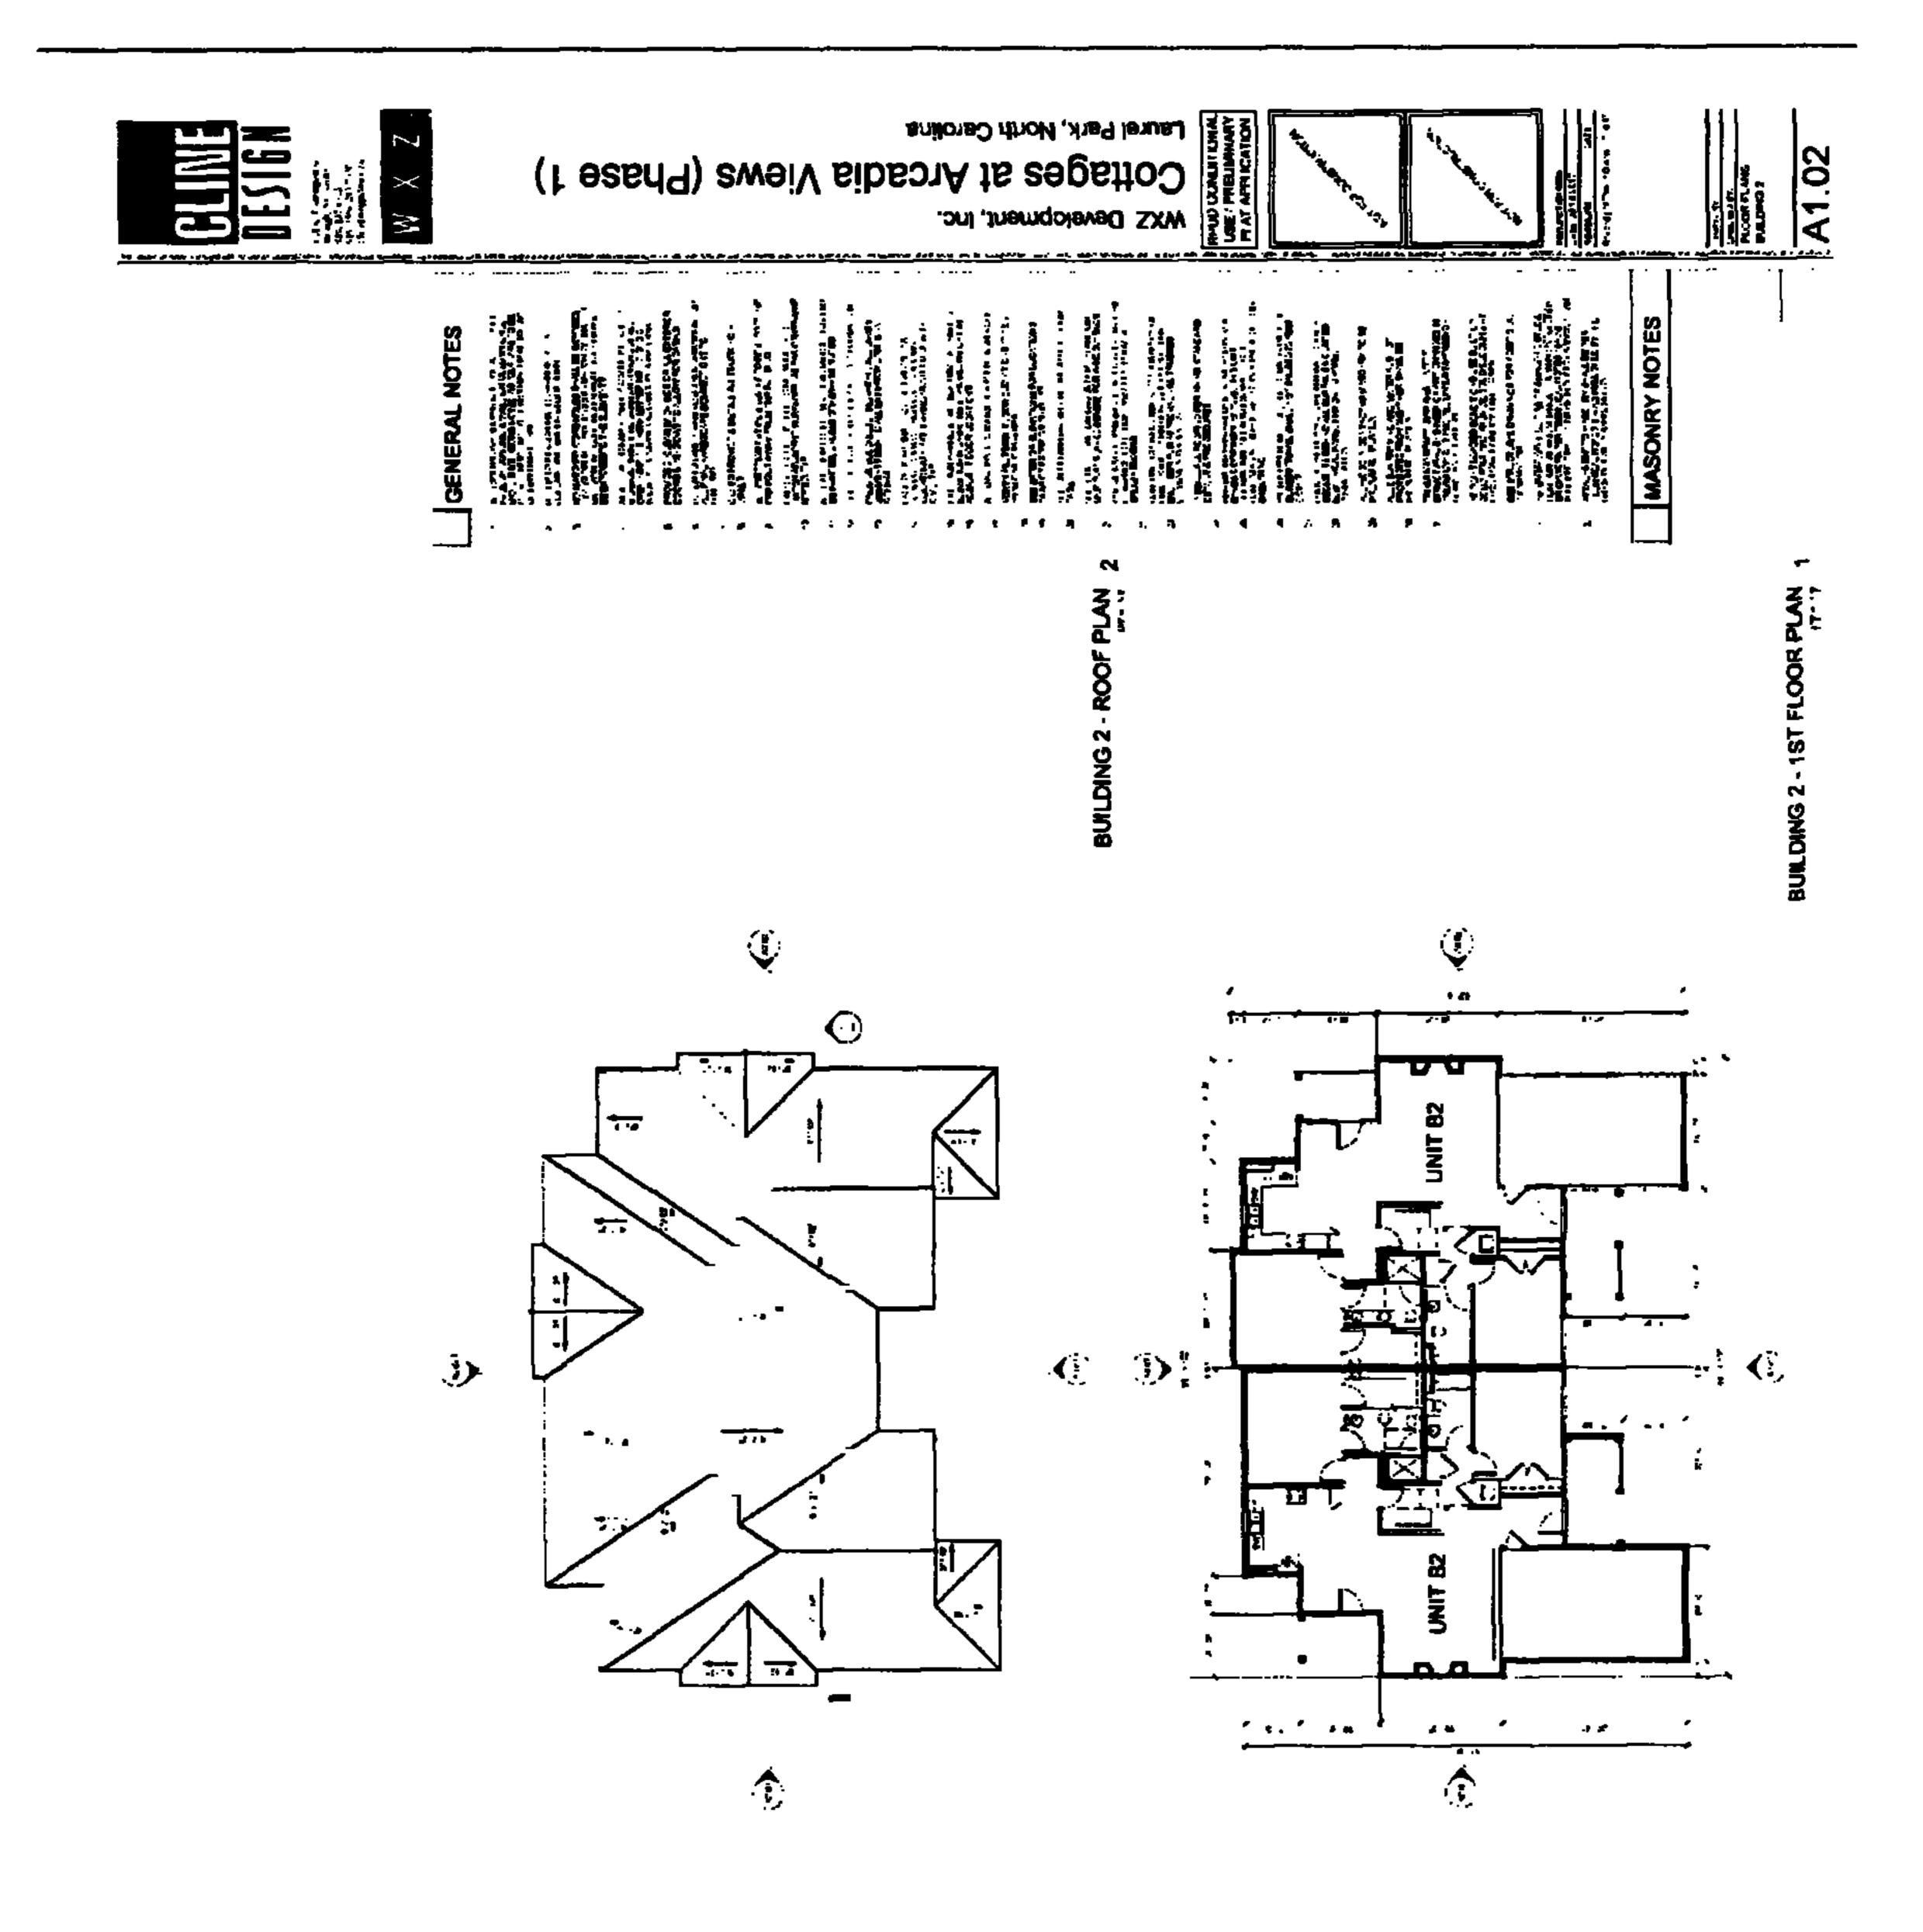

# FOR CONDITIONAL USE PERMIT FOR THE COTTAGES AT ARCADIA VIEWS PHASE 1 PRELIMINARY RESIDENTIAL PLANNED UNIT DEVELOPMENT

A Conditional Use Permit for the Cottages at Arcadia Views Phase 1 Residential Planned Unit Development (hereafter, "Arcadia Views Phase 1") is hereby approved, subject to the following findings, allowances and conditions:

- 1. The following plats, plans and drawings depict the general layout and design of Arcadia

  Views Phase 1 Development, as well as the general placement and design of structures and
  associated setbacks and separation, landscaping and buffers, streets and sidewalks, and public
  utilities located therein; and,
- 2. Such plans and drawings, and the information that they depict, are hereby approved as presented; and,
- 3. Future development / construction activity within Arcadia Views Phase 1 shall comply with the following plans and drawings, provided, however, that that Town Council may approve minor modifications thereto as part of its future approval of final plans.
- 4. Such plans and drawings are conditions of approval of this Order for the purposes of administration and enforcement.

#### **Summary of Item:**

WXZ Residential Group/Arcadia One, LLC is seeking to secure approval of a final plat for the subdivision known as the Ecusta Crossing. The Ecusta Crossing Subdivision, formerly known as The Cottages at Arcadia Views was granted a Conditional Use Permit (CUP) (2018-2) on January 16th, 2018, to construct 56 residential units on the property identified by PIN 9559-21-7758. This CUP was permitted under the old Laurel Park Zoning and Subdivision Ordinance.