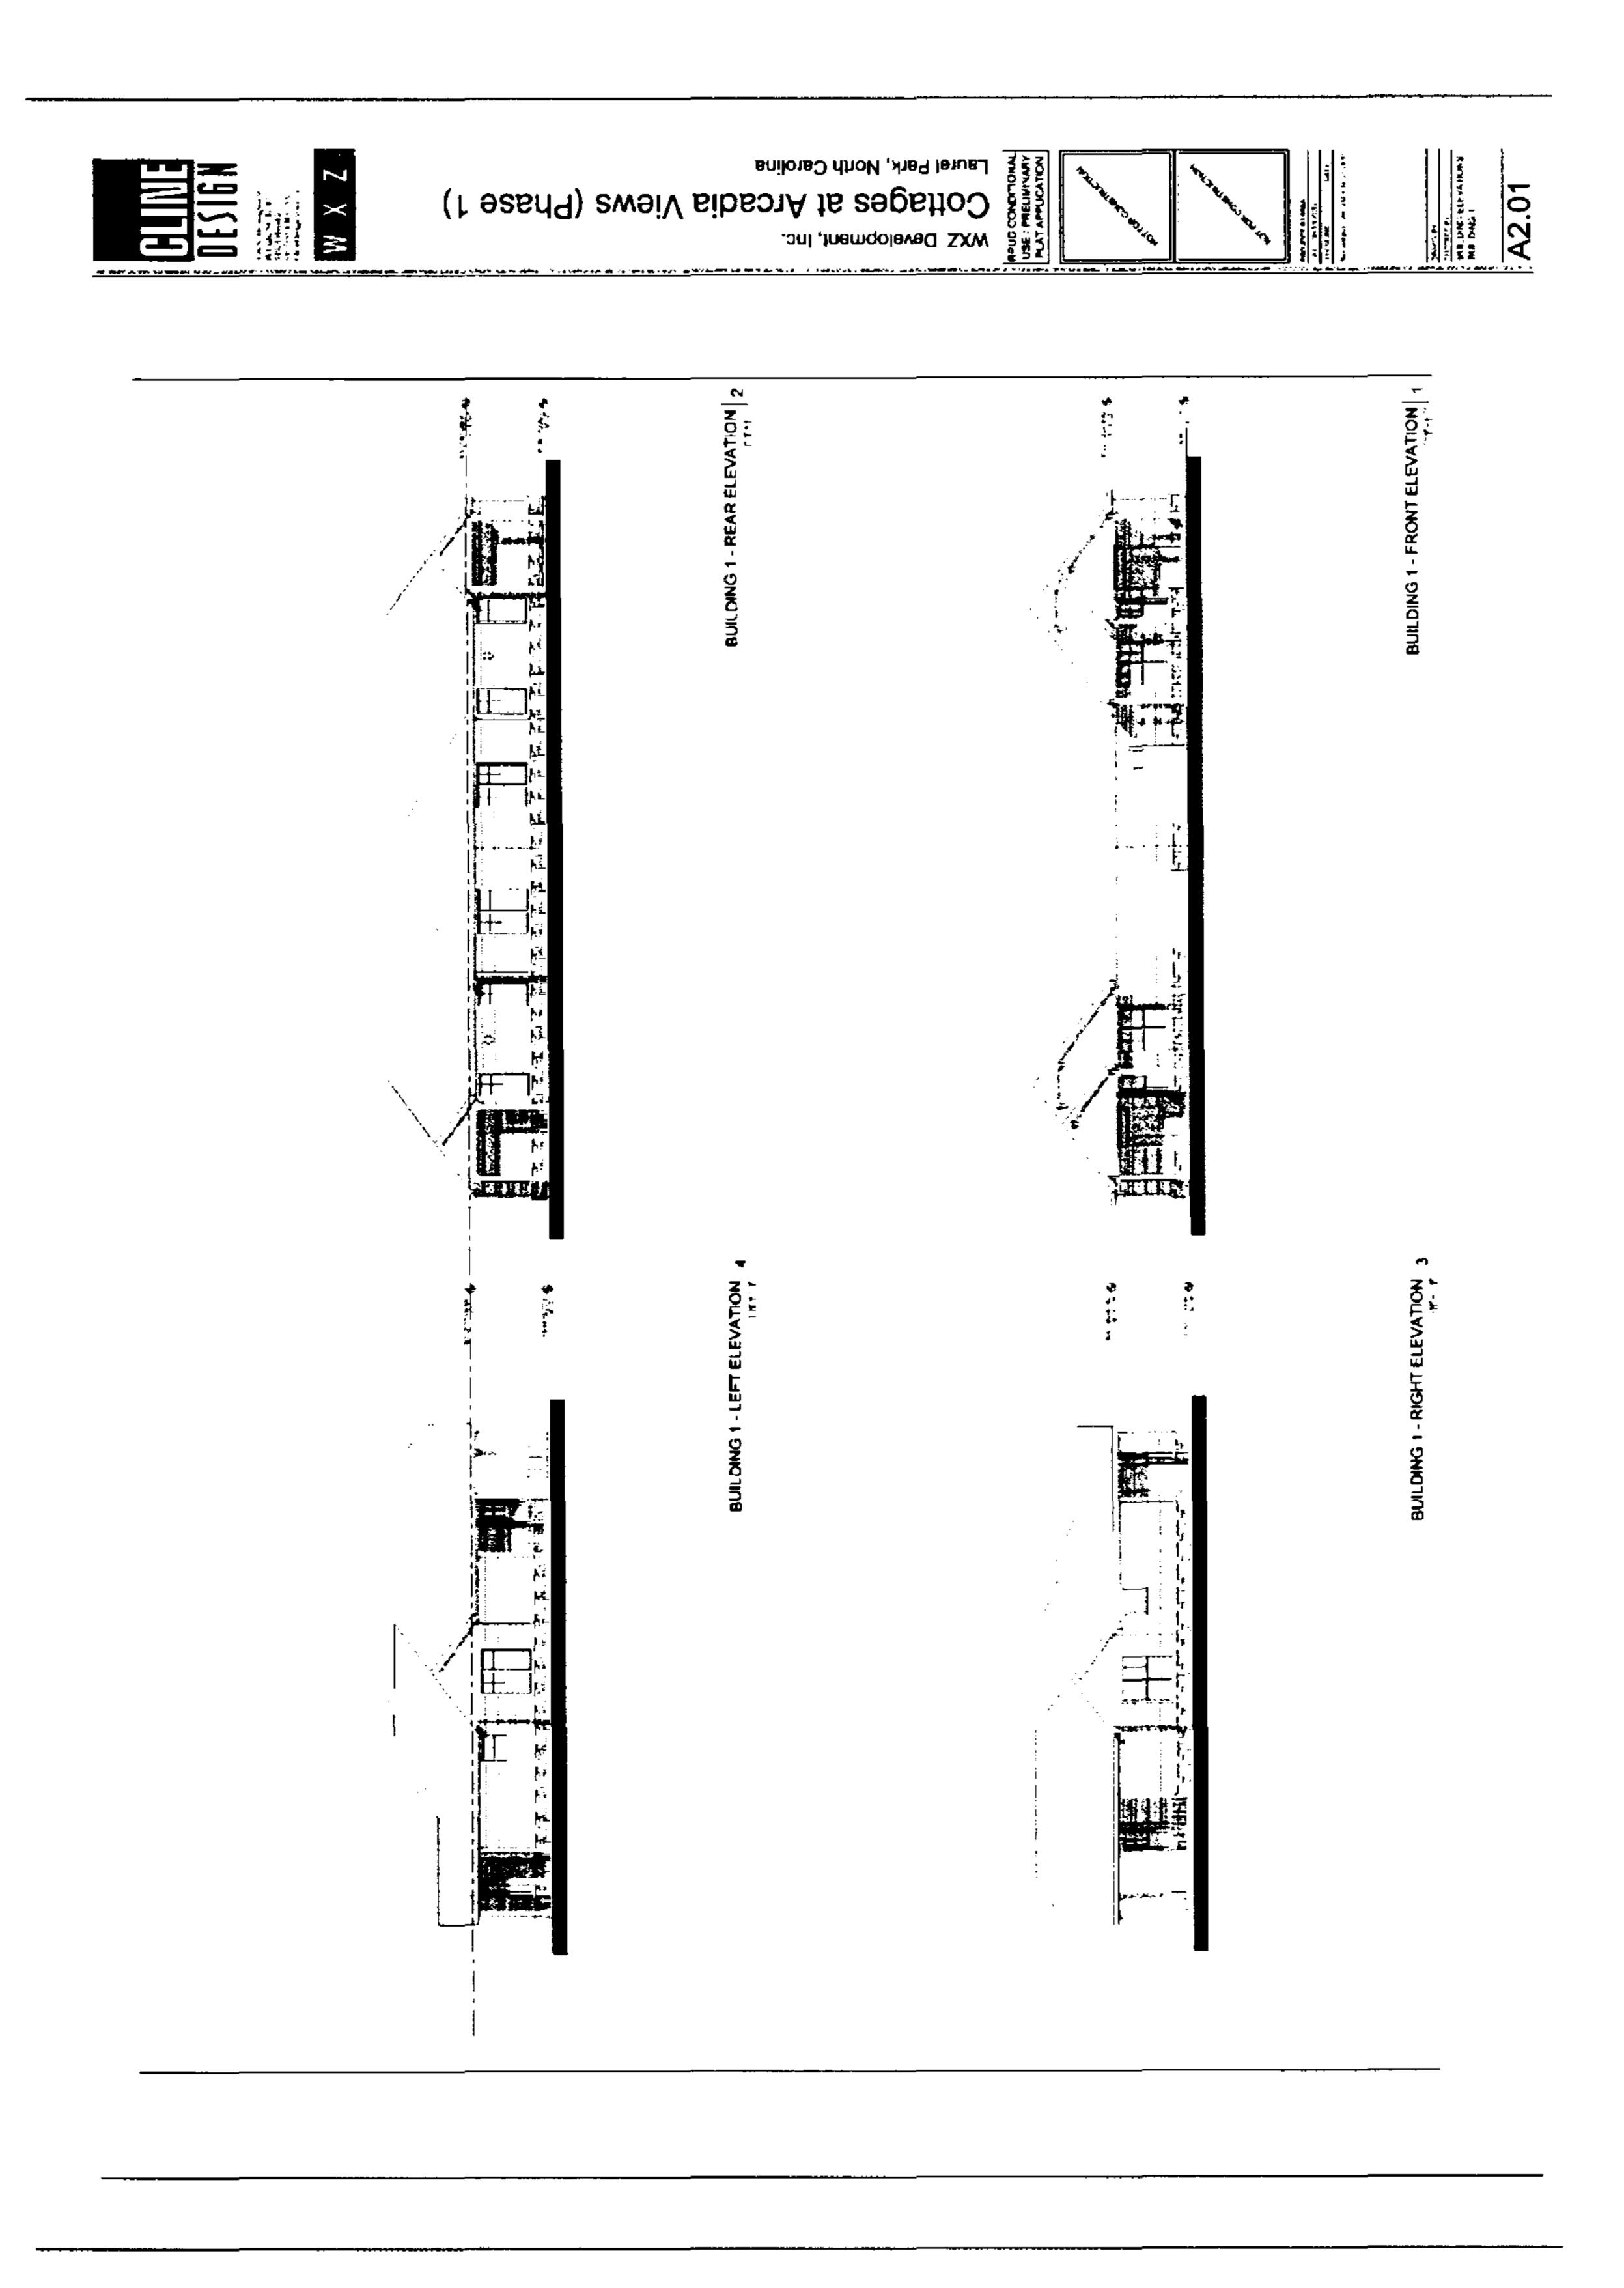

# FOR CONDITIONAL USE PERMIT FOR THE COTTAGES AT ARCADIA VIEWS PHASE 1 PRELIMINARY RESIDENTIAL PLANNED UNIT DEVELOPMENT

A Conditional Use Permit for the Cottages at Arcadia Views Phase 1 Residential Planned Unit Development (hereafter, "Arcadia Views Phase 1") is hereby approved, subject to the following findings, allowances and conditions:

- 1. The following plats, plans and drawings depict the general layout and design of Arcadia

  Views Phase 1 Development, as well as the general placement and design of structures and
  associated setbacks and separation, landscaping and buffers, streets and sidewalks, and public
  utilities located therein; and,
- 2. Such plans and drawings, and the information that they depict, are hereby approved as presented; and,
- 3. Future development / construction activity within Arcadia Views Phase 1 shall comply with the following plans and drawings, provided, however, that that Town Council may approve minor modifications thereto as part of its future approval of final plans.
- 4. Such plans and drawings are conditions of approval of this Order for the purposes of administration and enforcement.

#### **Summary of Item:**

WXZ Residential Group/Arcadia One, LLC is seeking to secure approval of a final plat for the subdivision known as the Ecusta Crossing. The Ecusta Crossing Subdivision, formerly known as The Cottages at Arcadia Views was granted a Conditional Use Permit (CUP) (2018-2) on January 16th, 2018, to construct 56 residential units on the property identified by PIN 9559-21-7758. This CUP was permitted under the old Laurel Park Zoning and Subdivision Ordinance.