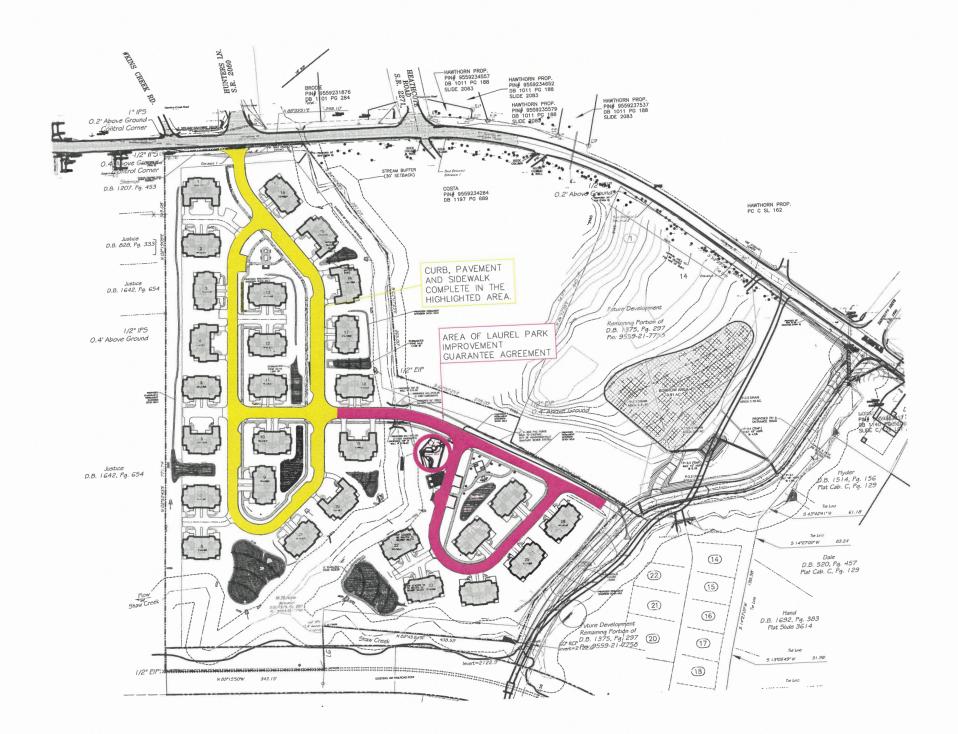

- 1) On-site public water and wastewater infrastructure, as well as any off-site public water, wastewater.
- 2) Site access and off-site roadway improvements which may be necessitated by the project.

As of November 28th, 2023, the developer has made efforts to install site access and wastewater infrastructure. However, two items identified in section B.1&2 above have yet to be installed. The developer has installed roughly 70% of curb and gutter. An estimated 35% of asphalt paving needs to be completed as well as the installation of the sanitary sewer lift station.

#### TOWN OF LAUREL PARK AGENDA ITEM SUMMARY

The developer has provided an improvement guarantee agreement in accordance with the Zoning Ordinance in the amount of 125% of the total cost in the amount of \$384,220 through a surety bond with Great Midwest Insurance Company. The developer will, on or before June 30th, 2024, complete the installation of 18" concrete curbs and gutters, pave remaining site-access roads, and install the sanitary sewer lift station. The final plat meets all other administrative requirements and required data.

Staff has reviewed the final plat and all required documentation for conformance with the approved preliminary plat and the provisions of the Laurel Park Zoning and Subdivision Ordinance. Staff recommends conditional approval of the final plat contingent upon execution of the improvements guarantee agreement to install said improvements.

The developer has provided an improvement guarantee agreement in the amount of 125% of the total cost in the amount of \$384,220 through a surety bond with Great Midwest Insurance Company. The developer will, on or before June 30<sup>th</sup>, 2024, complete the installation of 18" concrete curbs and gutters, pave remaining site-access roads, and install the sanitary sewer lift station. The final plat meets all other administrative requirements and required data.