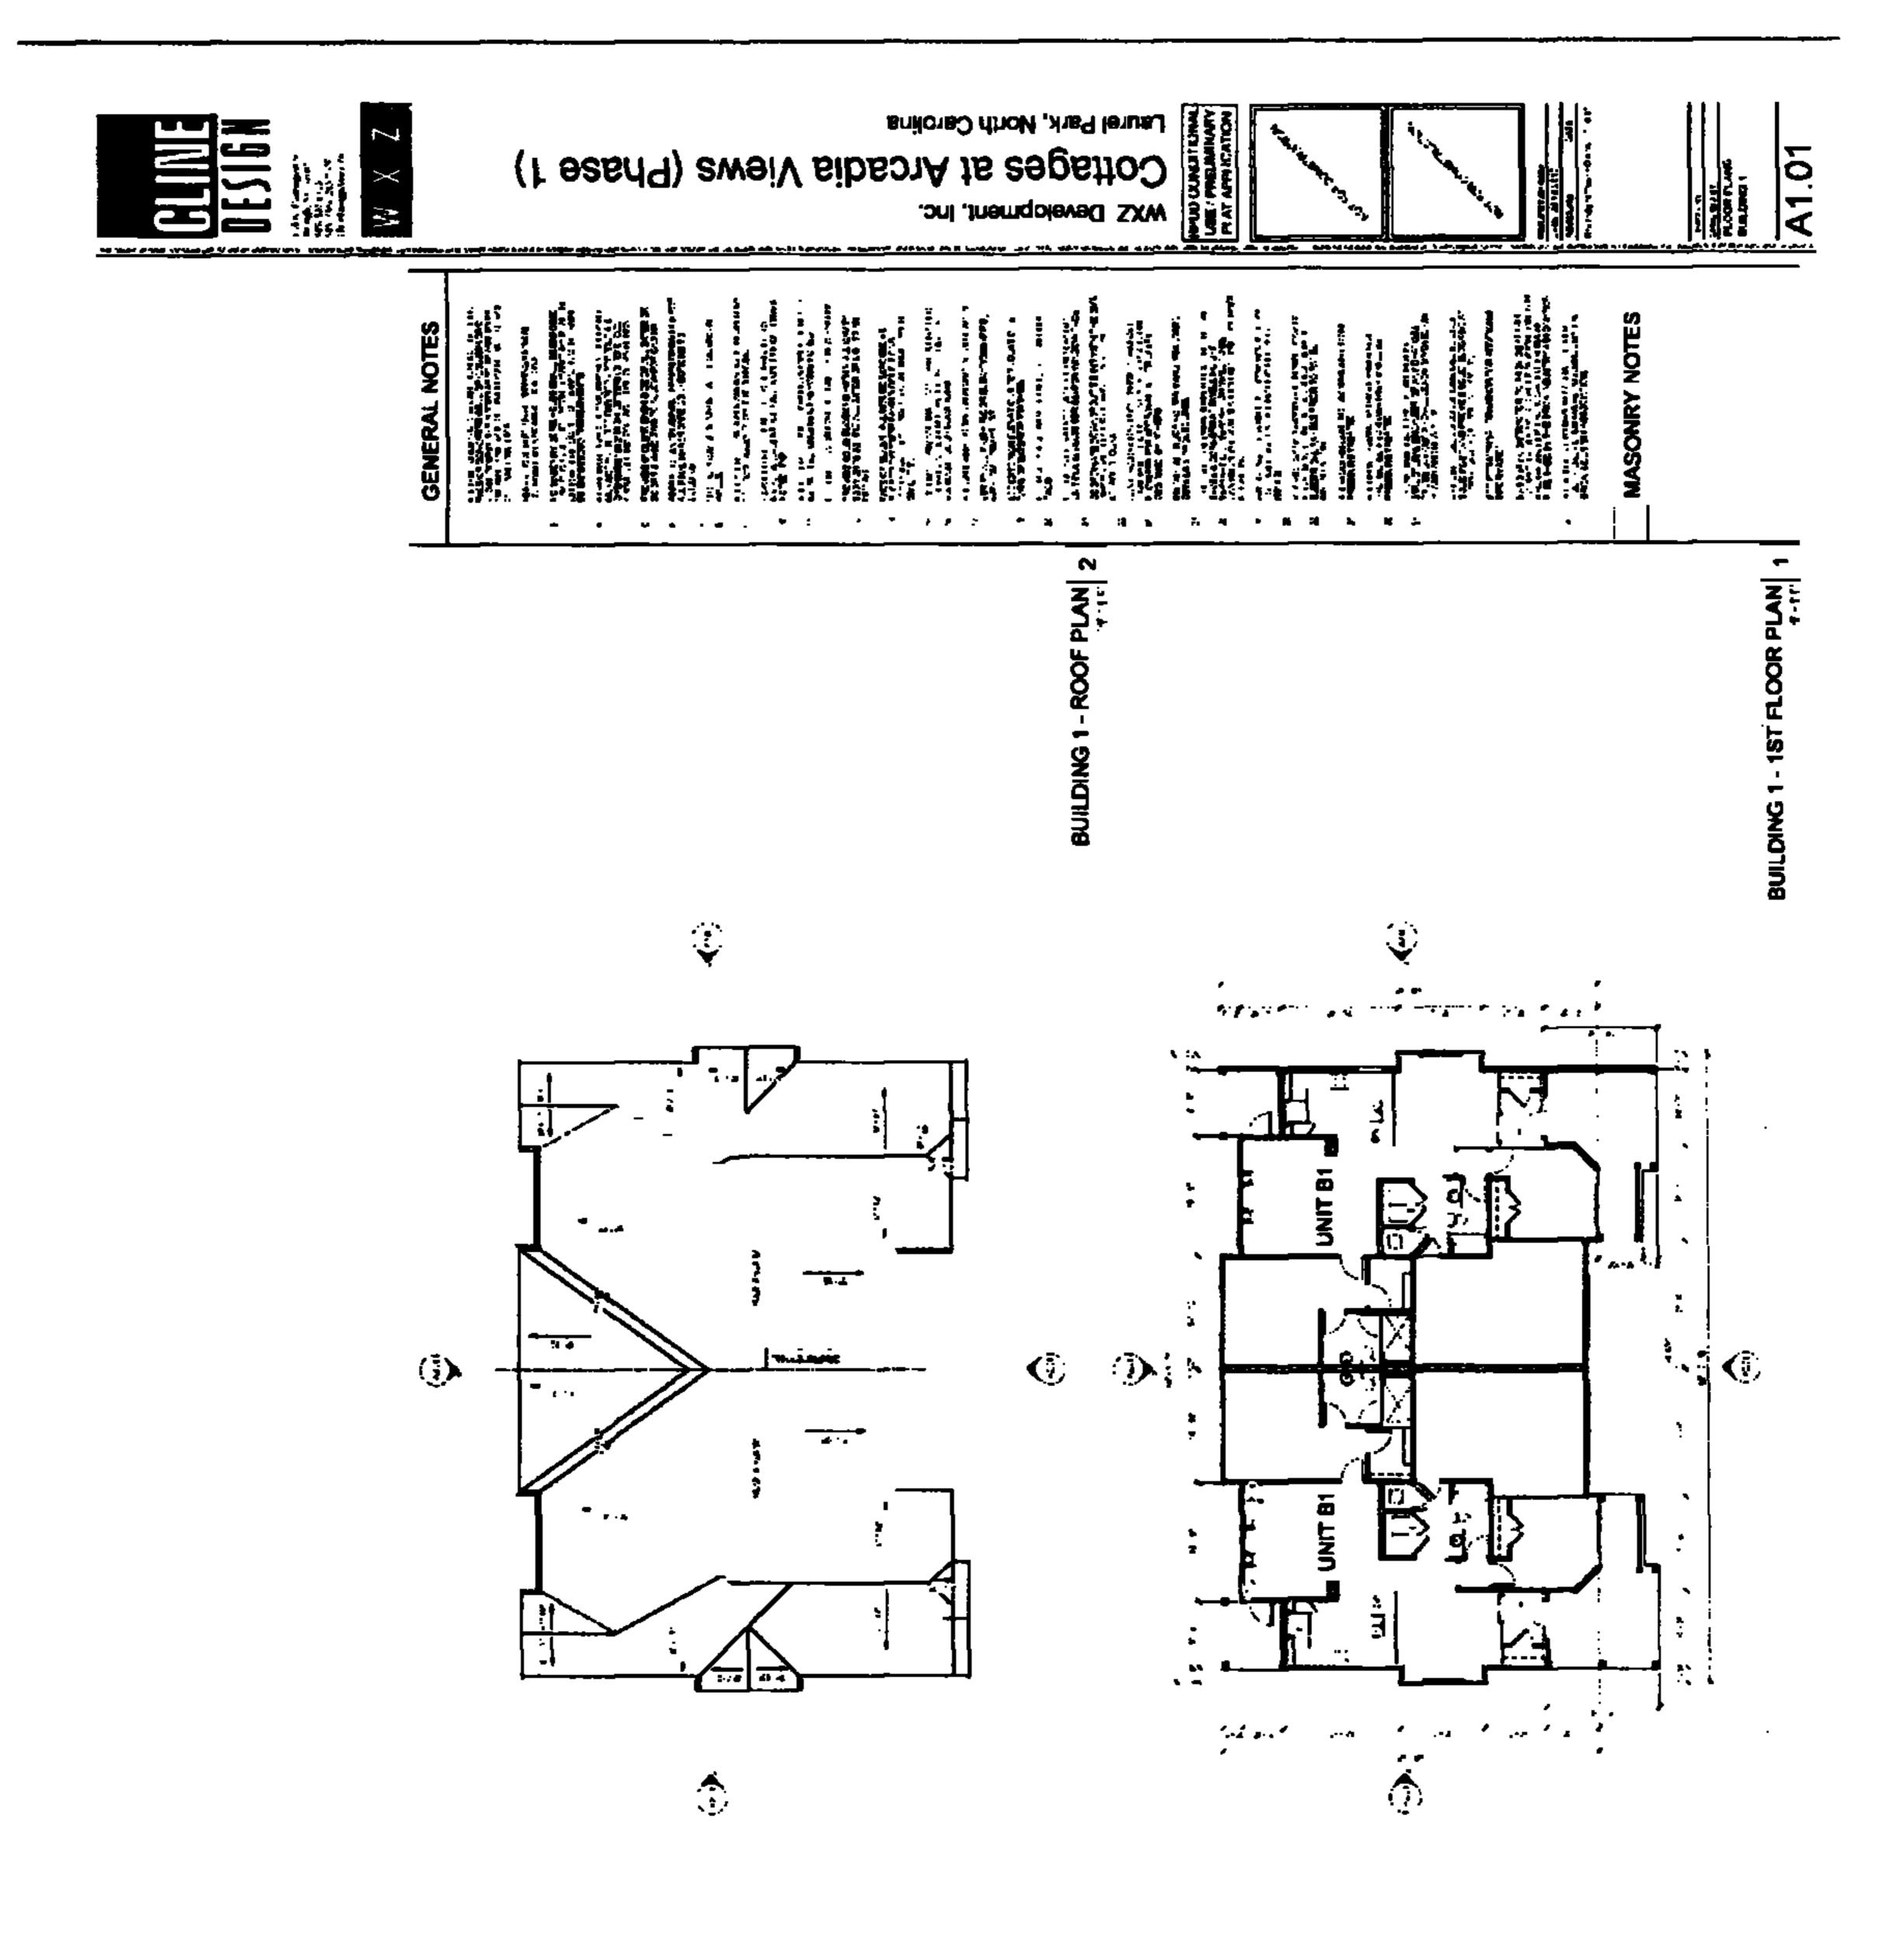

# FOR CONDITIONAL USE PERMIT FOR THE COTTAGES AT ARCADIA VIEWS PHASE 1 PRELIMINARY RESIDENTIAL PLANNED UNIT DEVELOPMENT

A Conditional Use Permit for the Cottages at Arcadia Views Phase 1 Residential Planned Unit Development (hereafter, "Arcadia Views Phase 1") is hereby approved, subject to the following findings, allowances and conditions:

- 1. The following plats, plans and drawings depict the general layout and design of Arcadia

  Views Phase 1 Development, as well as the general placement and design of structures and
  associated setbacks and separation, landscaping and buffers, streets and sidewalks, and public
  utilities located therein; and,
- 2. Such plans and drawings, and the information that they depict, are hereby approved as presented; and,
- 3. Future development / construction activity within Arcadia Views Phase 1 shall comply with the following plans and drawings, provided, however, that that Town Council may approve minor modifications thereto as part of its future approval of final plans.
- 4. Such plans and drawings are conditions of approval of this Order for the purposes of administration and enforcement.

#### **Summary of Item:**

WXZ Residential Group/Arcadia One, LLC is seeking to secure approval of a final plat for the subdivision known as the Ecusta Crossing. The Ecusta Crossing Subdivision, formerly known as The Cottages at Arcadia Views was granted a Conditional Use Permit (CUP) (2018-2) on January 16th, 2018, to construct 56 residential units on the property identified by PIN 9559-21-7758. This CUP was permitted under the old Laurel Park Zoning and Subdivision Ordinance.