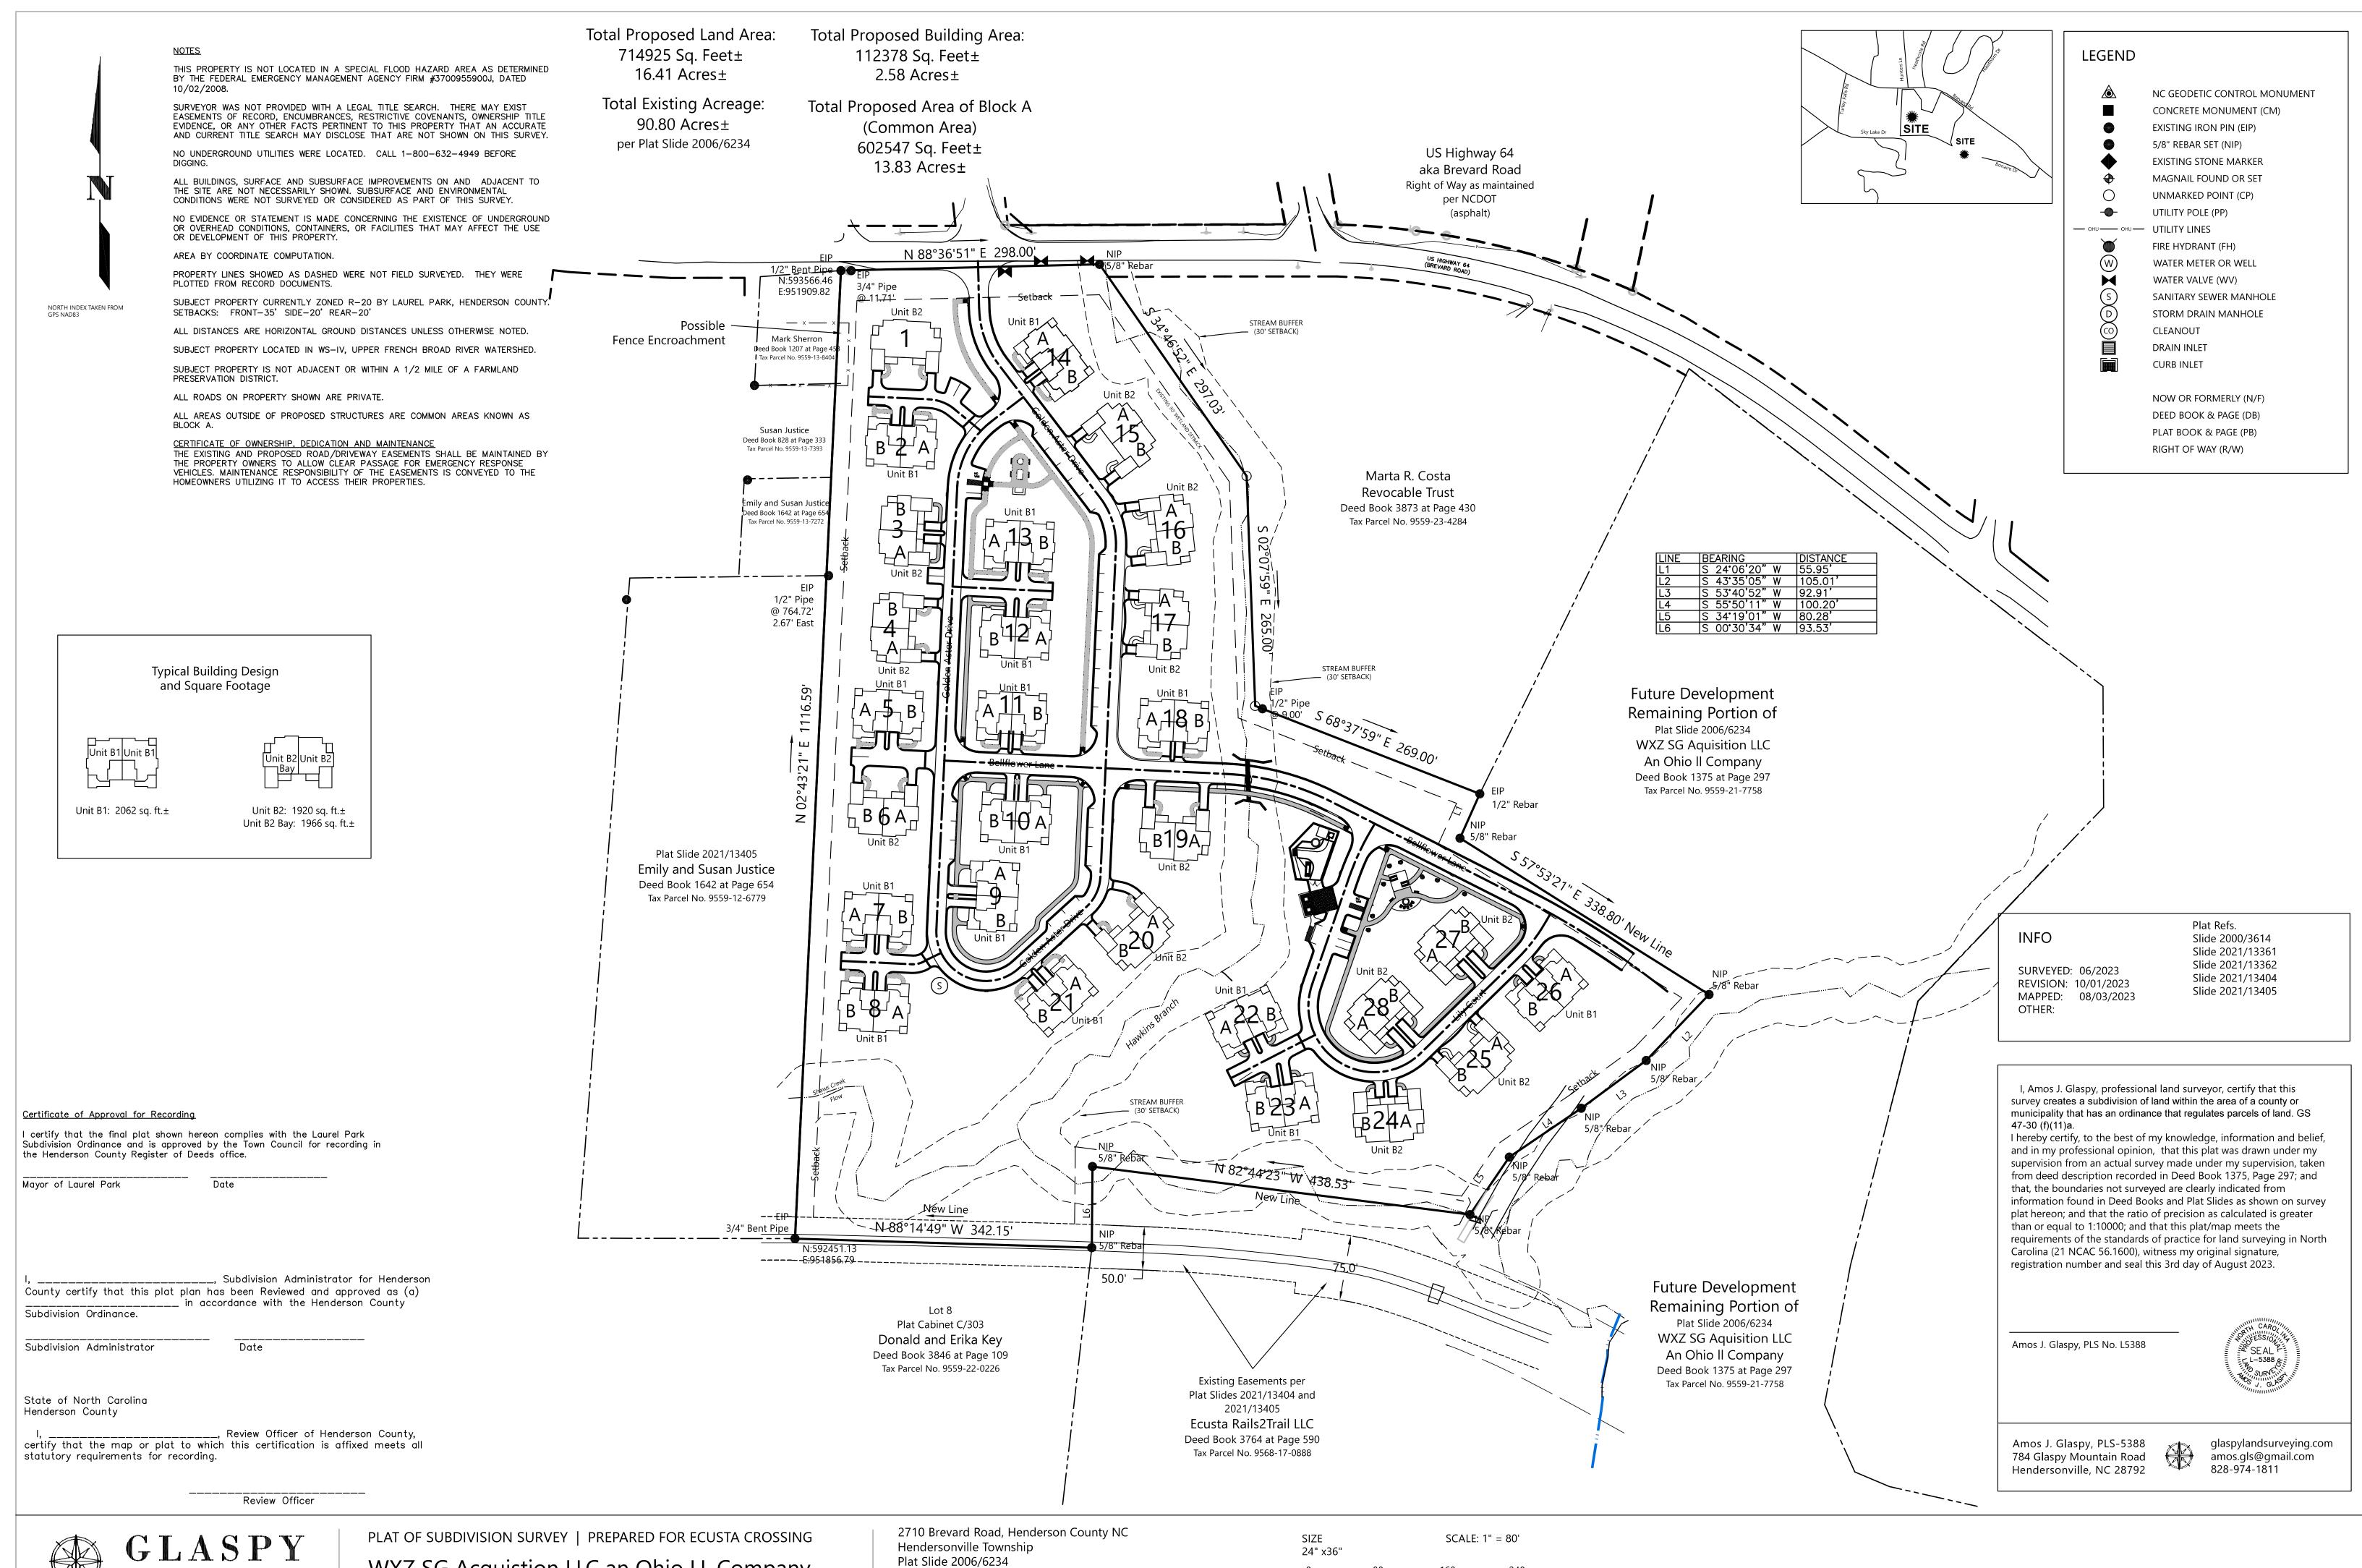

#### TOWN OF LAUREL PARK AGENDA ITEM SUMMARY

Title of Item: Ecusta Crossing Stage 1 Final Plat

**Presenter:** Town Manager Alex Carmichael

**Attachment(s):** Yes/No

Staff Memo

- Final Plat Checklist
- Required Certificates
- Plat
- 2018 -2 Order Granting Conditional Use Permit
- Improvements Guarantee Agreement
- Improvement Guarantee Diagram
- Cost for Completion of Road Paving and Sanitary Lift Station
- Mike Anderson Letter

#### **Summary of Item:**

WXZ Residential Group/Arcadia One, LLC is seeking to secure approval of a final plat for the subdivision known as the Ecusta Crossing. The Ecusta Crossing Subdivision, formerly known as The Cottages at Arcadia Views was granted a Conditional Use Permit (CUP) (2018-2) on January 16th, 2018, to construct 56 residential units on the property identified by PIN 9559-21-7758. This CUP was permitted under the old Laurel Park Zoning and Subdivision Ordinance.

- 1) On-site public water and wastewater infrastructure, as well as any off-site public water, wastewater.
- 2) Site access and off-site roadway improvements which may be necessitated by the project.

As of November 28th, 2023, the developer has made efforts to install site access and wastewater infrastructure. However, two items identified in section B.1&2 above have yet to be installed. The developer has installed roughly 70% of curb and gutter. An estimated 35% of asphalt paving needs to be completed as well as the installation of the sanitary sewer lift station.

#### TOWN OF LAUREL PARK AGENDA ITEM SUMMARY

The developer has provided an improvement guarantee agreement in accordance with the Zoning Ordinance in the amount of 125% of the total cost in the amount of \$384,220 through a surety bond with Great Midwest Insurance Company. The developer will, on or before June 30th, 2024, complete the installation of 18" concrete curbs and gutters, pave remaining site-access roads, and install the sanitary sewer lift station. The final plat meets all other administrative requirements and required data.

Staff has reviewed the final plat and all required documentation for conformance with the approved preliminary plat and the provisions of the Laurel Park Zoning and Subdivision Ordinance. Staff recommends conditional approval of the final plat contingent upon execution of the improvements guarantee agreement to install said improvements.

#### FINAL PLAT CHECKLIST

The final plat shall meet the following requirements prior to any review of the plat by the subdivision administrator:

|        |                                                                                                                     | abmitted August 2023                                                                                                                                                                                                                                                                  |
|--------|---------------------------------------------------------------------------------------------------------------------|---------------------------------------------------------------------------------------------------------------------------------------------------------------------------------------------------------------------------------------------------------------------------------------|
| Date F | Preliminary                                                                                                         | Plat Approved January 16, 2018                                                                                                                                                                                                                                                        |
|        |                                                                                                                     | ion Ecusta Crossing                                                                                                                                                                                                                                                                   |
|        |                                                                                                                     | evard Rd. Laurel Park, NC 28739                                                                                                                                                                                                                                                       |
|        |                                                                                                                     | idential Group/Arcadia One, LLC                                                                                                                                                                                                                                                       |
|        |                                                                                                                     | airview Center Dr. #150 Fairview Park Tel440-801-1690                                                                                                                                                                                                                                 |
|        | ,                                                                                                                   | Land Surveying                                                                                                                                                                                                                                                                        |
| Addre  | ss <u>784 Glas</u>                                                                                                  | py Mountain Rd, Hendersonville, NC Tel. 828-974-1811                                                                                                                                                                                                                                  |
| Check  | dist:                                                                                                               |                                                                                                                                                                                                                                                                                       |
|        |                                                                                                                     | Administrative Requirements                                                                                                                                                                                                                                                           |
| X      |                                                                                                                     | ice that improvements guarantee has been accepted or that certification of rovements has been granted.                                                                                                                                                                                |
| N/A    |                                                                                                                     | bmitted within twelve months of preliminary plat approval, unless written tension is granted by the Town Council.                                                                                                                                                                     |
| X      | Final plat is 18" by 24" or 24" by 36" and is at an appropriate scale adequately illustrating required information. |                                                                                                                                                                                                                                                                                       |
| X      | Three (3) prints submitted of final plat.                                                                           |                                                                                                                                                                                                                                                                                       |
|        |                                                                                                                     | Required Data                                                                                                                                                                                                                                                                         |
| (a)    | Title Bloc                                                                                                          | k:                                                                                                                                                                                                                                                                                    |
|        | _X                                                                                                                  | Subdivision name, North Arrow, scale (denoted graphically and numerically), date of plat preparation, location of subdivision (township, country and state), the name(s) of the owner(s) and the registered surveyor responsible for the subdivision (including the surveyor's seal). |

| (b) Tract Boundaries: |             | daries:                                                                                                                                                                                                                                                                                                                                                                                 |  |  |
|-----------------------|-------------|-----------------------------------------------------------------------------------------------------------------------------------------------------------------------------------------------------------------------------------------------------------------------------------------------------------------------------------------------------------------------------------------|--|--|
|                       | _X          | Exact boundary lines of the tract to be subdivided, fully dimensioned by lengths and bearings, and the location of intersecting boundary lines of adjoining lands.                                                                                                                                                                                                                      |  |  |
| (c)                   | Adjoining 1 | Adjoining Property Owners:                                                                                                                                                                                                                                                                                                                                                              |  |  |
|                       | _X          | Names and deed references (when possible) of owners of abutting properties and subdivisions of record (proposed or under review).                                                                                                                                                                                                                                                       |  |  |
| (d)                   | Location of | Location of Improvements:                                                                                                                                                                                                                                                                                                                                                               |  |  |
|                       | X           | All rights-of-way, easements, watercourses, utilities, roadways, and other such improvements shall be accurately located where crossing or forming any boundary of the property shown.                                                                                                                                                                                                  |  |  |
| (e)                   | Engineerin  | Engineering Data:                                                                                                                                                                                                                                                                                                                                                                       |  |  |
|                       | <u>X</u>    | Sufficient engineering data to determine readily and reproduce on the ground every straight or curved boundary line, street line, lot line, right-of-way line, and easement line, including dimensions, bearings, or deflection angles, radii, central angles, and tangent curved property lines that are not the boundary of curved streets. Building setback lines are to be notated. |  |  |
| (f)                   | Monument    | Monuments:                                                                                                                                                                                                                                                                                                                                                                              |  |  |
|                       | _X          | The accurate locations and descriptions of all monument markers and control points.                                                                                                                                                                                                                                                                                                     |  |  |
| (g)                   | Lot and Blo | ock Numbers:                                                                                                                                                                                                                                                                                                                                                                            |  |  |
|                       | X           | The blocks numbered consecutively throughout the entire subdivision and the lots numbered consecutively throughout each block.                                                                                                                                                                                                                                                          |  |  |
| (h)                   | Streets:    |                                                                                                                                                                                                                                                                                                                                                                                         |  |  |
|                       | X           | Street names and right-of-way lines of all streets. The designation of all streets as public (or private when approved by the Town Council in accordance with the provisions of this ordinance.).                                                                                                                                                                                       |  |  |
| (i)                   | Street Cons | struction Certification:                                                                                                                                                                                                                                                                                                                                                                |  |  |
|                       | X           | Certification by an independent testing laboratory that, based on randomly taken core samples, all streets meet the N.C. Department of                                                                                                                                                                                                                                                  |  |  |

#### (j) Rights-of-way:

The location and dimensions of all rights-of-way, utility or other easements, riding trails, natural buffers, pedestrian or bicycle paths, and areas to be dedicated to public use with the purpose of each stated.