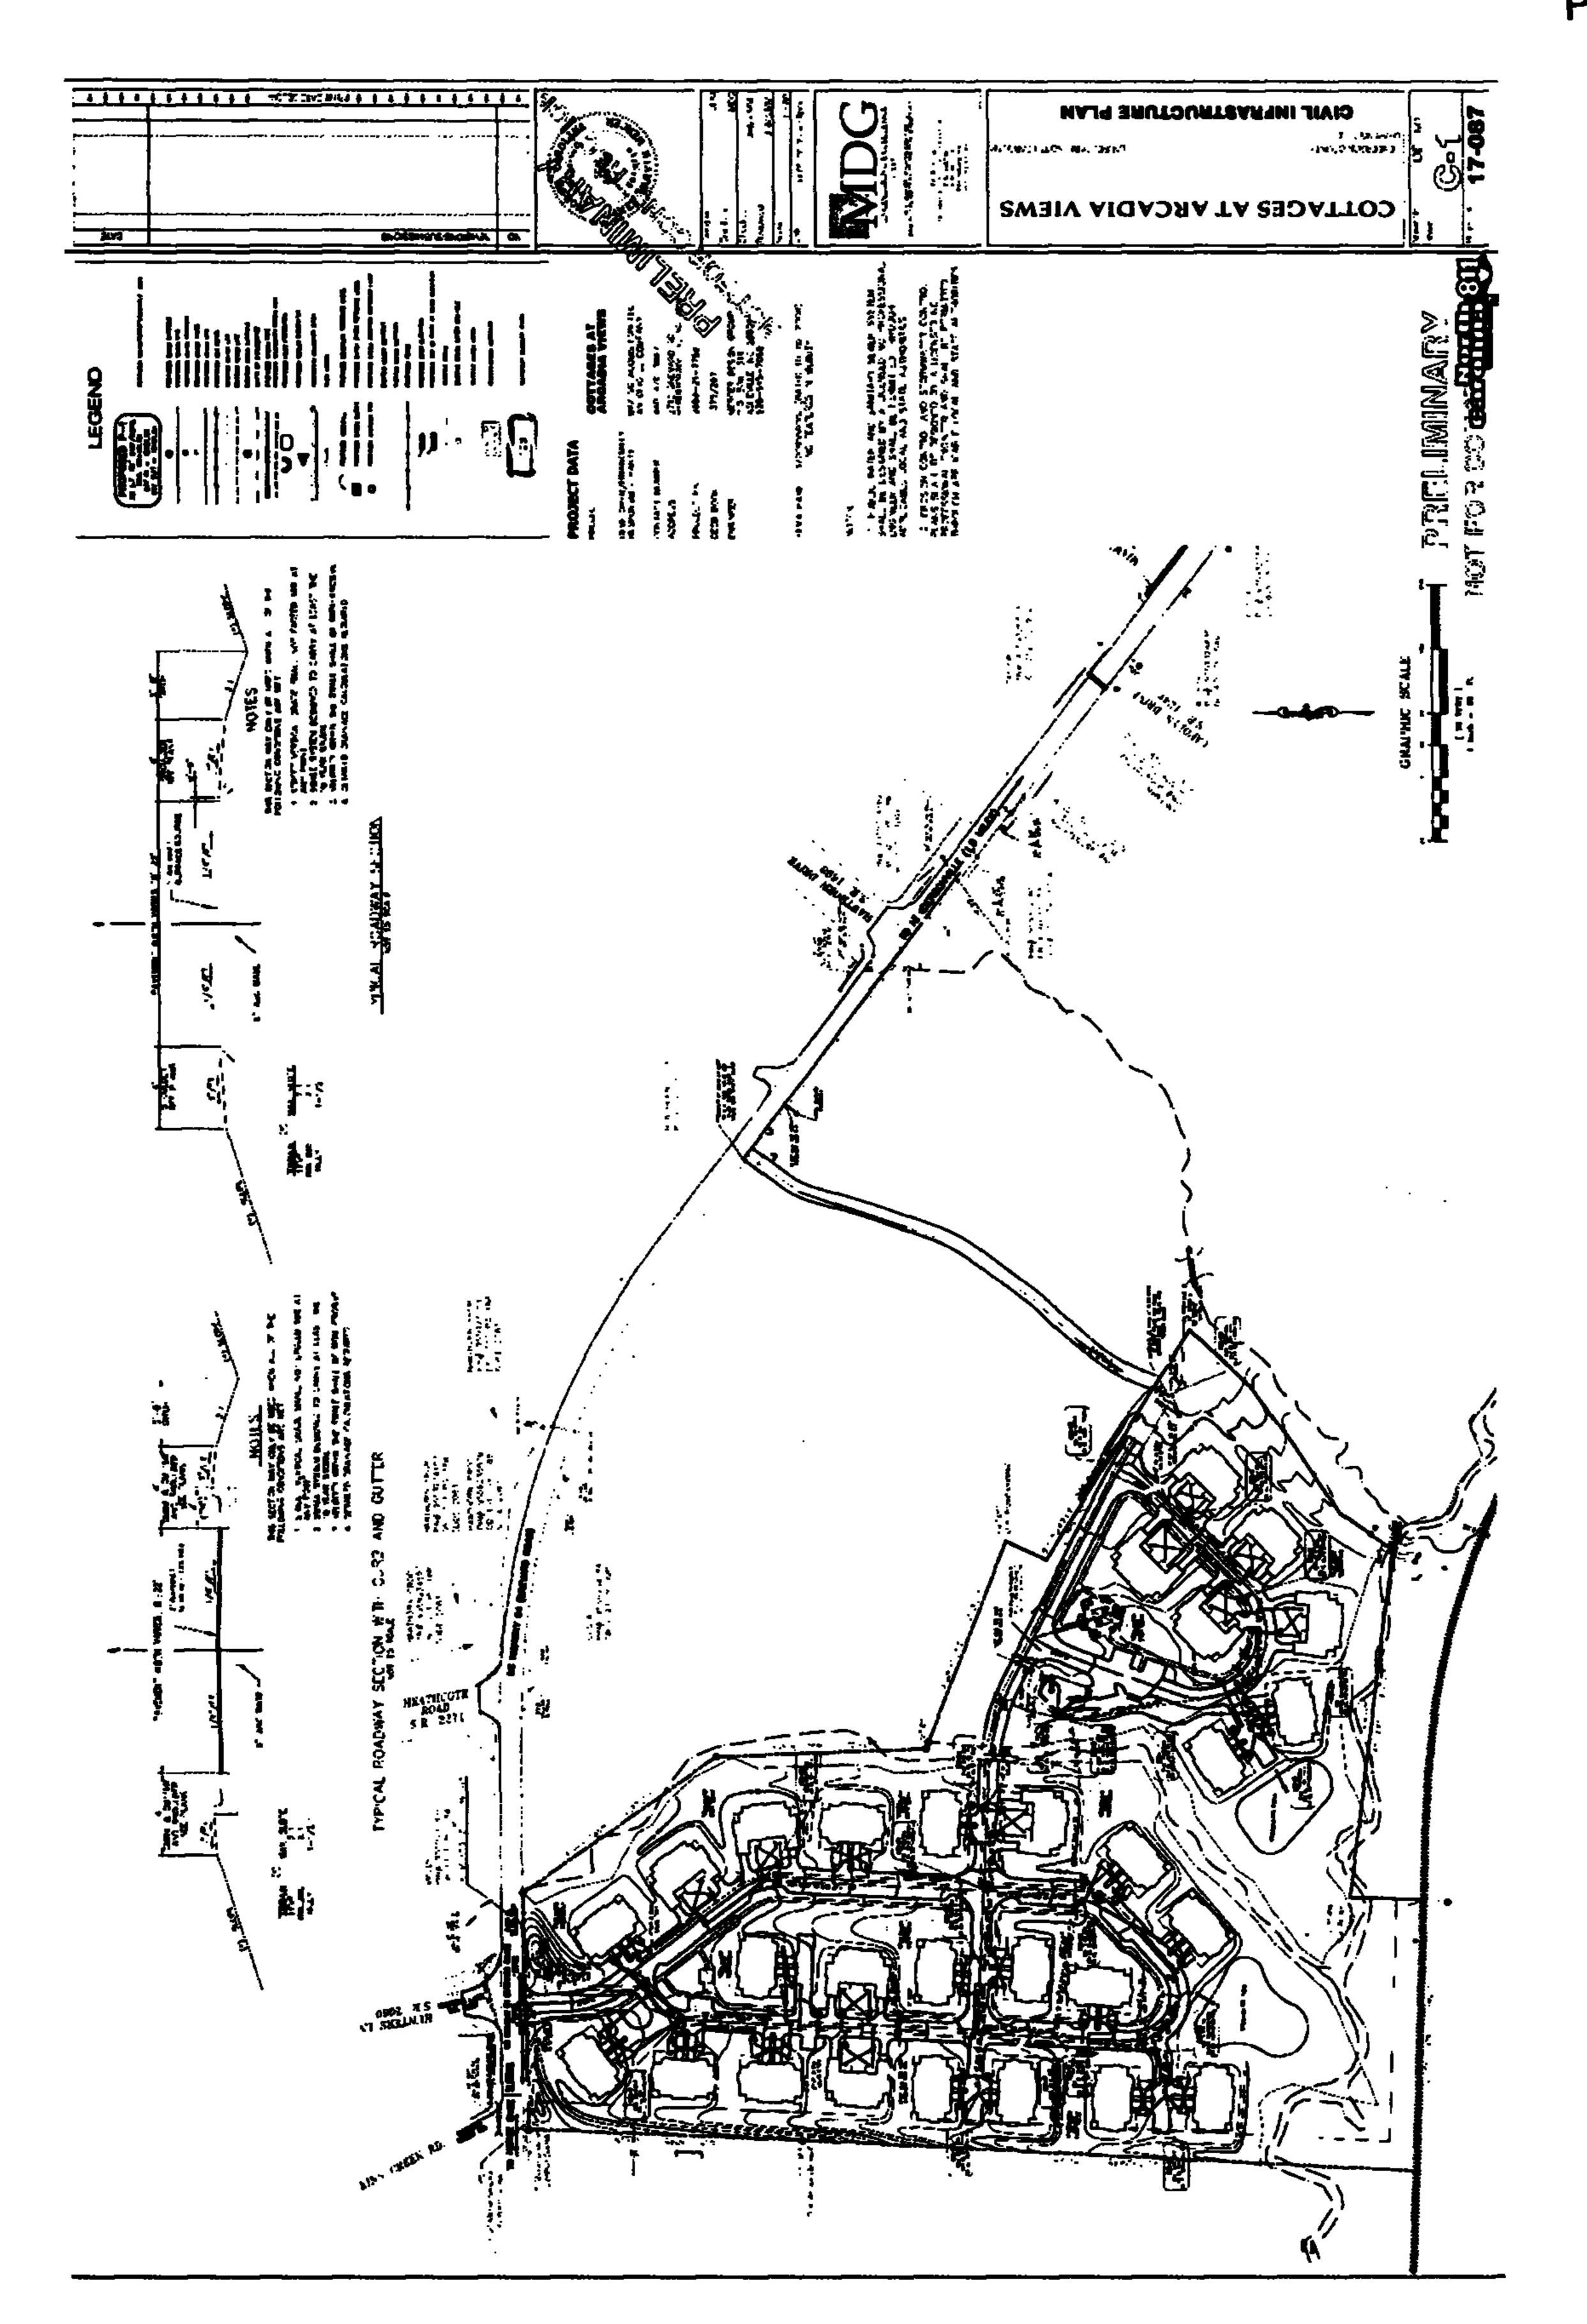

- 1. The following plats, plans and drawings depict the general layout and design of Arcadia

  Views Phase 1 Development, as well as the general placement and design of structures and
  associated setbacks and separation, landscaping and buffers, streets and sidewalks, and public
  utilities located therein; and,
- 2. Such plans and drawings, and the information that they depict, are hereby approved as presented; and,
- 3. Future development / construction activity within Arcadia Views Phase 1 shall comply with the following plans and drawings, provided, however, that that Town Council may approve minor modifications thereto as part of its future approval of final plans.
- 4. Such plans and drawings are conditions of approval of this Order for the purposes of administration and enforcement.

Order No. 2018-2, Exhibit B, Page 1 of 21

This map may not be a certified survey and has not been reviewed by a Local Government Agency for compliance with any applicable land development regulations and has not been reviewed for compliance with recording requirements for plats.

Order No. 2018-2, Exhibit B, Page 2 of 21

This map may not be a certified survey and has not been reviewed by a Local Government Agency for compliance with any applicable land development regulations and has not been reviewed for compliance with recording requirements for plats.