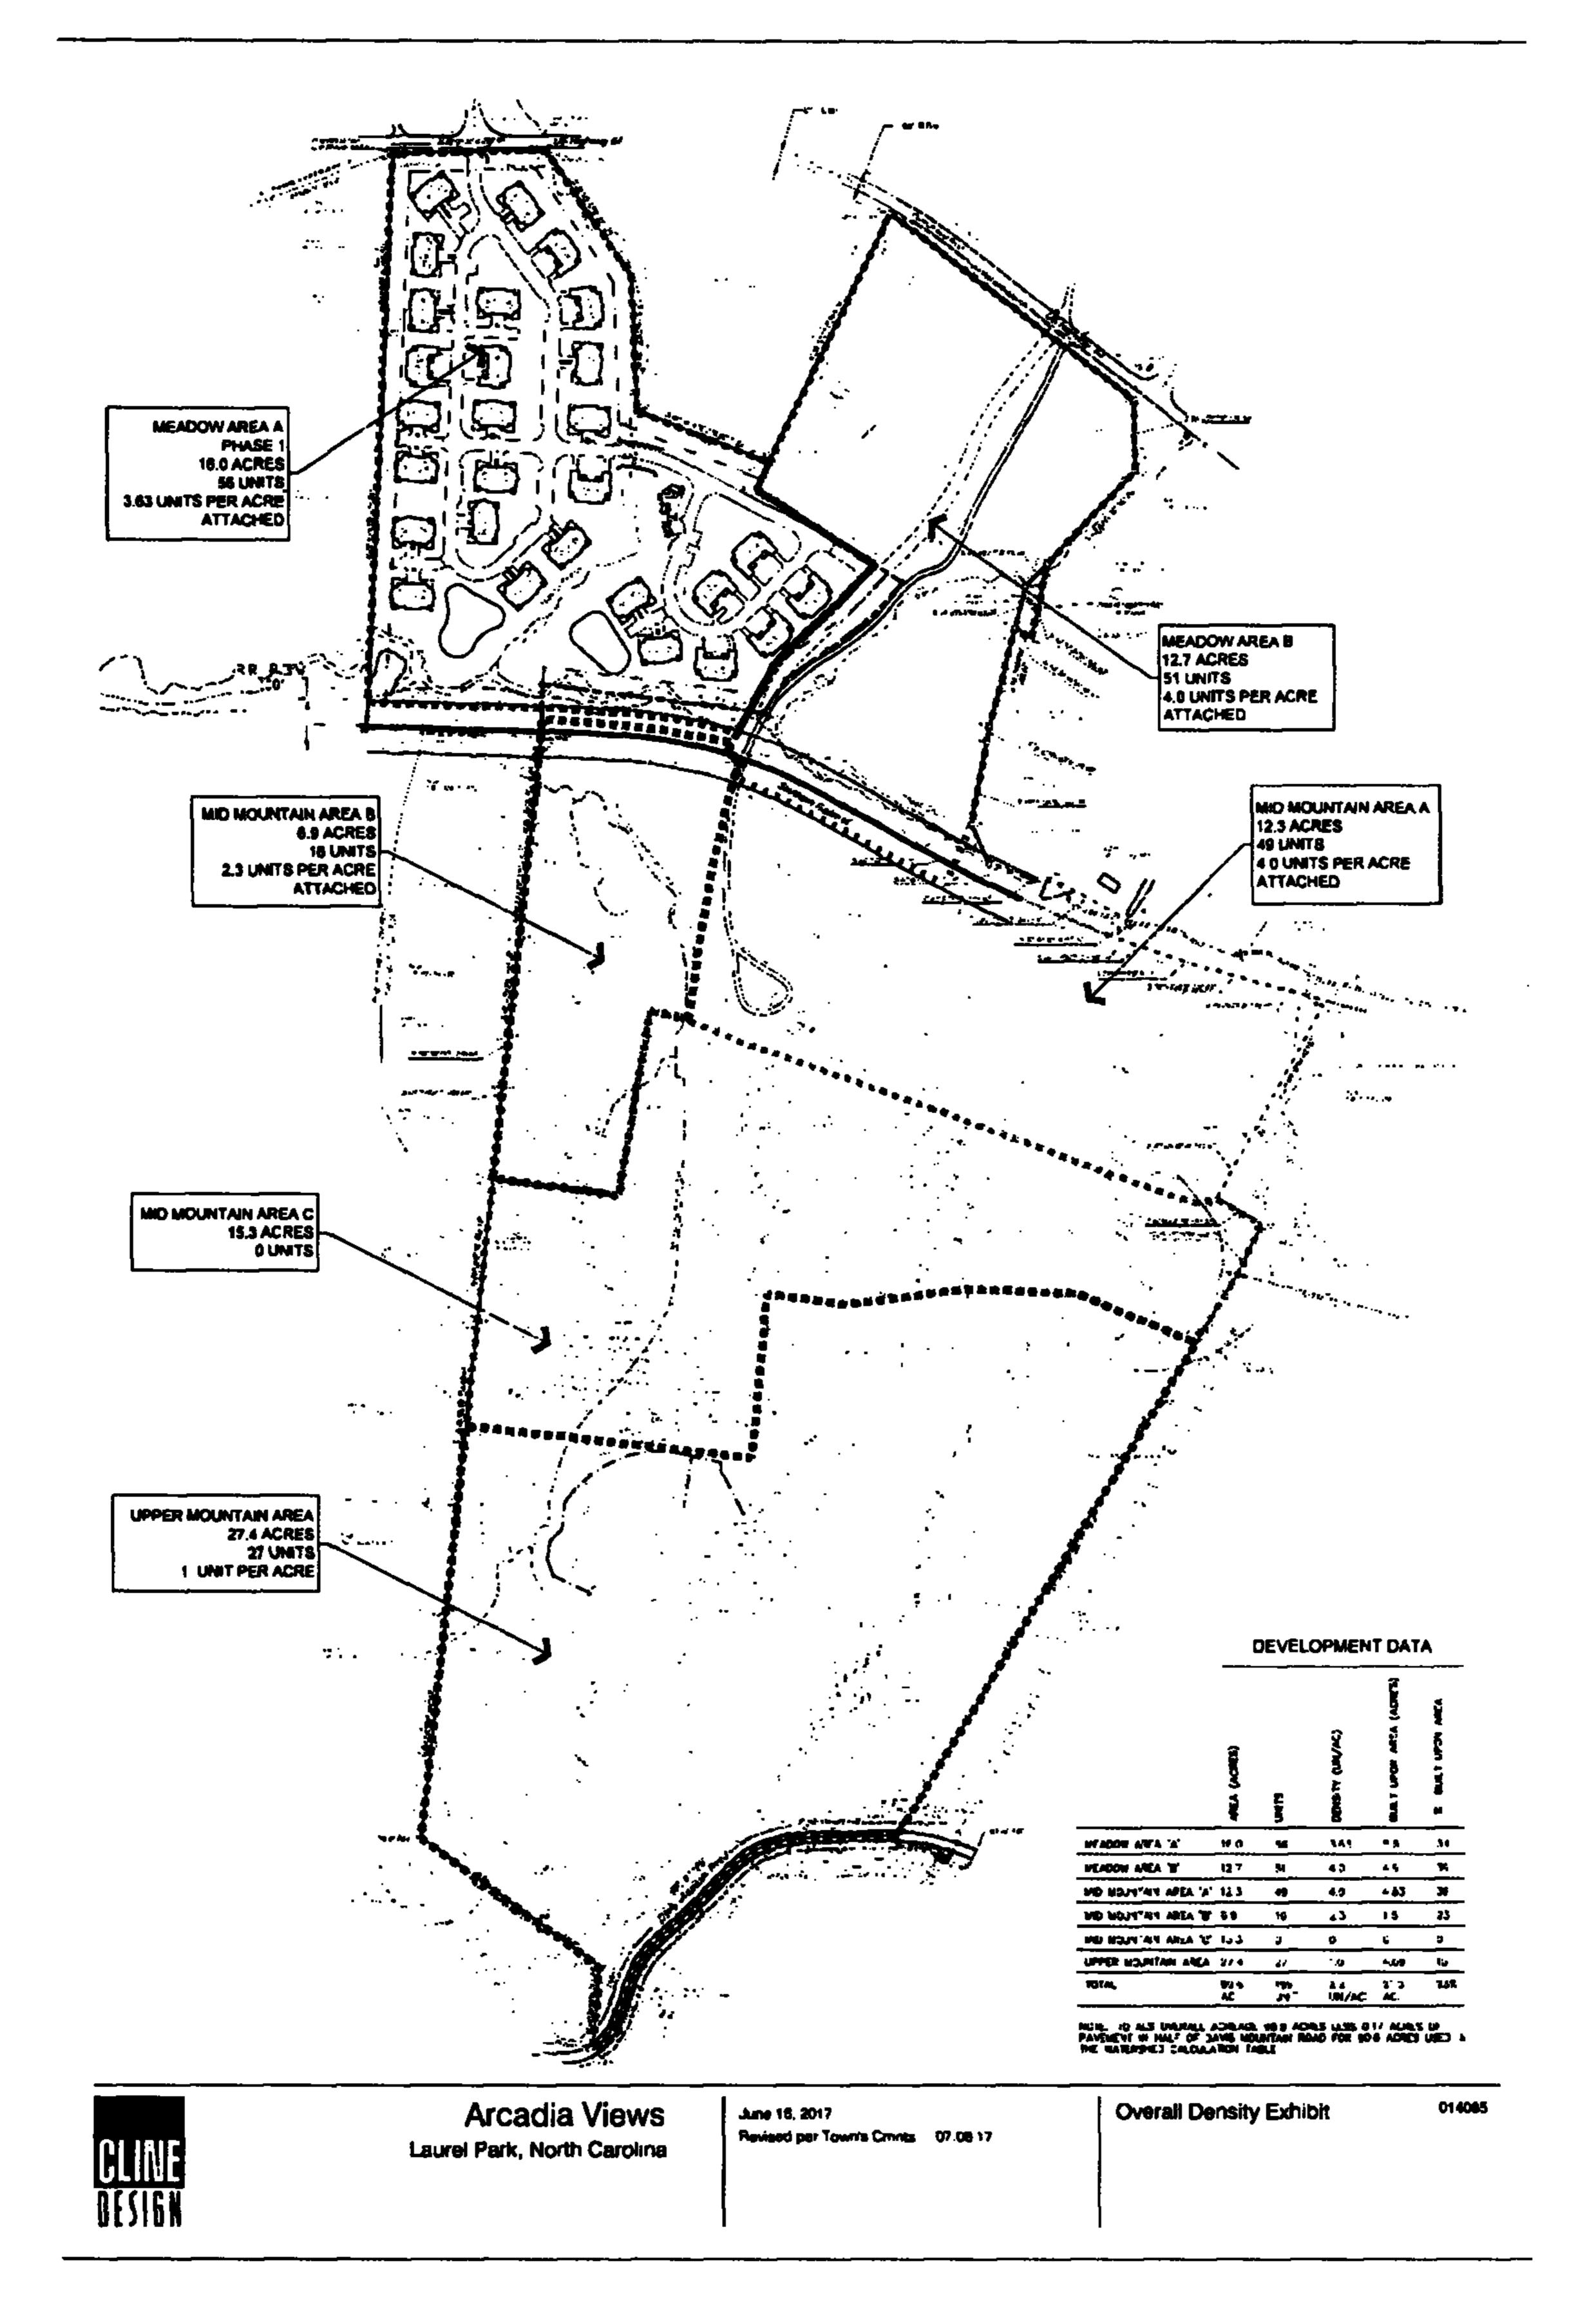

## FINDINGS OF FACT:

- 1. The applicant, on June 19, 2017, submitted an application to the Town of Laurel Park for a Conditional Use Permit for a Residential Planned Unit Development (RPUD) on the property identified by PIN 9559-21-7758, and located within the R-20 zoning district.
- 2. The application was reviewed by the Planning Board in accordance with the Laurel Park Zoning Ordinance. On August 8, 2017, the Planning Board unanimously recommended approval of the permit with certain conditions.
- 3. The Cottages at Arcadia Views Phase 1 Residential Planned Unit Development and Conditional Use Permit (hereafter, "Arcadia Views Phase 1"), is generally compatible with adjacent property and other property in the district with respect to location, structure, design, and other applicable elements of the Town of Laurel Park's planning program.
- 4. The Town Council is empowered pursuant to Section 1306 and Section 1103 of the Zoning Ordinance of the Town of Laurel Park to grant the conditional use permit that is requested.
- 5. Arcadia Views Phase 1 is generally consistent with the Town of Laurel Park 2016 2026 Comprehensive Plan and granting the conditional use will not adversely affect the public interest, subject to the conditions,

Order No. 2018-2, Page 1 of 4

- plans and drawings provided in Exhibit A. List of Conditions, and Exhibit B. Approved Plans and Drawings, which are attached hereto and incorporated herein by reference.
- 6. The built upon area ratios on the overall density plan for Arcadia Views Phase 1 comply with the Town's Watershed Overlay District Regulations but are subject to review & approval by Henderson County pursuant to the procedures of Article XVI Section 1608.
- 7. The use proposed is multi-family residential structures, and such use is permitted by §1103.3 of the Ordinance.
- 8. The property proposed for development is located on a tract which has more than two hundred (200') feet of frontage on Davis Mountain Road.
- 9. The size of Arcadia Views Phase 1 is more than five (5) contiguous acres.
- 10. The design and density of Arcadia Views Phase 1 as depicted on Exhibit B. Approved Plans and Drawings, is acceptable as to health, safety and general welfare of the subject property and all adjacent properties, and the Laurel Park Planning Board has also evaluated the plan and reached a determination that it is acceptable as to health, safety and general welfare of the subject property and all adjacent properties.
- 11. The density of Arcadia Views Phase 1 is five (5) dwelling units per acre or less.
- 12. Arcadia Views Phase 1 will have an approved connection to a public water system and sewage will be disposed of through a connection with a public sewer system.
- 13. A soil erosion and sedimentation control plan will be submitted to and approved by the Henderson County Erosion Control Division prior to any land disturbing activities on the site.
- 14. Stormwater will be collected, channeled or piped to discharge into natural drainageways without creating potential for damage to neighboring properties.
- 15. Off-street parking will be provided at a ratio of at least two (2) parking spaces per dwelling unit, and shall be designed in such a way as to prevent the obstruction of pedestrian sidewalks.
- 16. Arcadia Views Phase 1 will have exterior lighting sufficient for the safety of drives, services areas and pedestrian walks.
- 17. A landscaping plan has been submitted reflecting a permanent plant, mulch or other similar natural material on all exposed surfaces and landscaping covering at least forty (40%) of the gross lot area.
- 18. All exterior wiring for Arcadia Views Phase 1 will be underground.
- 19. The driveways and streets within Arcadia Views Phase 1 will be adequate in width and alignment to accommodate vehicles operated by residents, guests, service personnel and emergency vehicles.