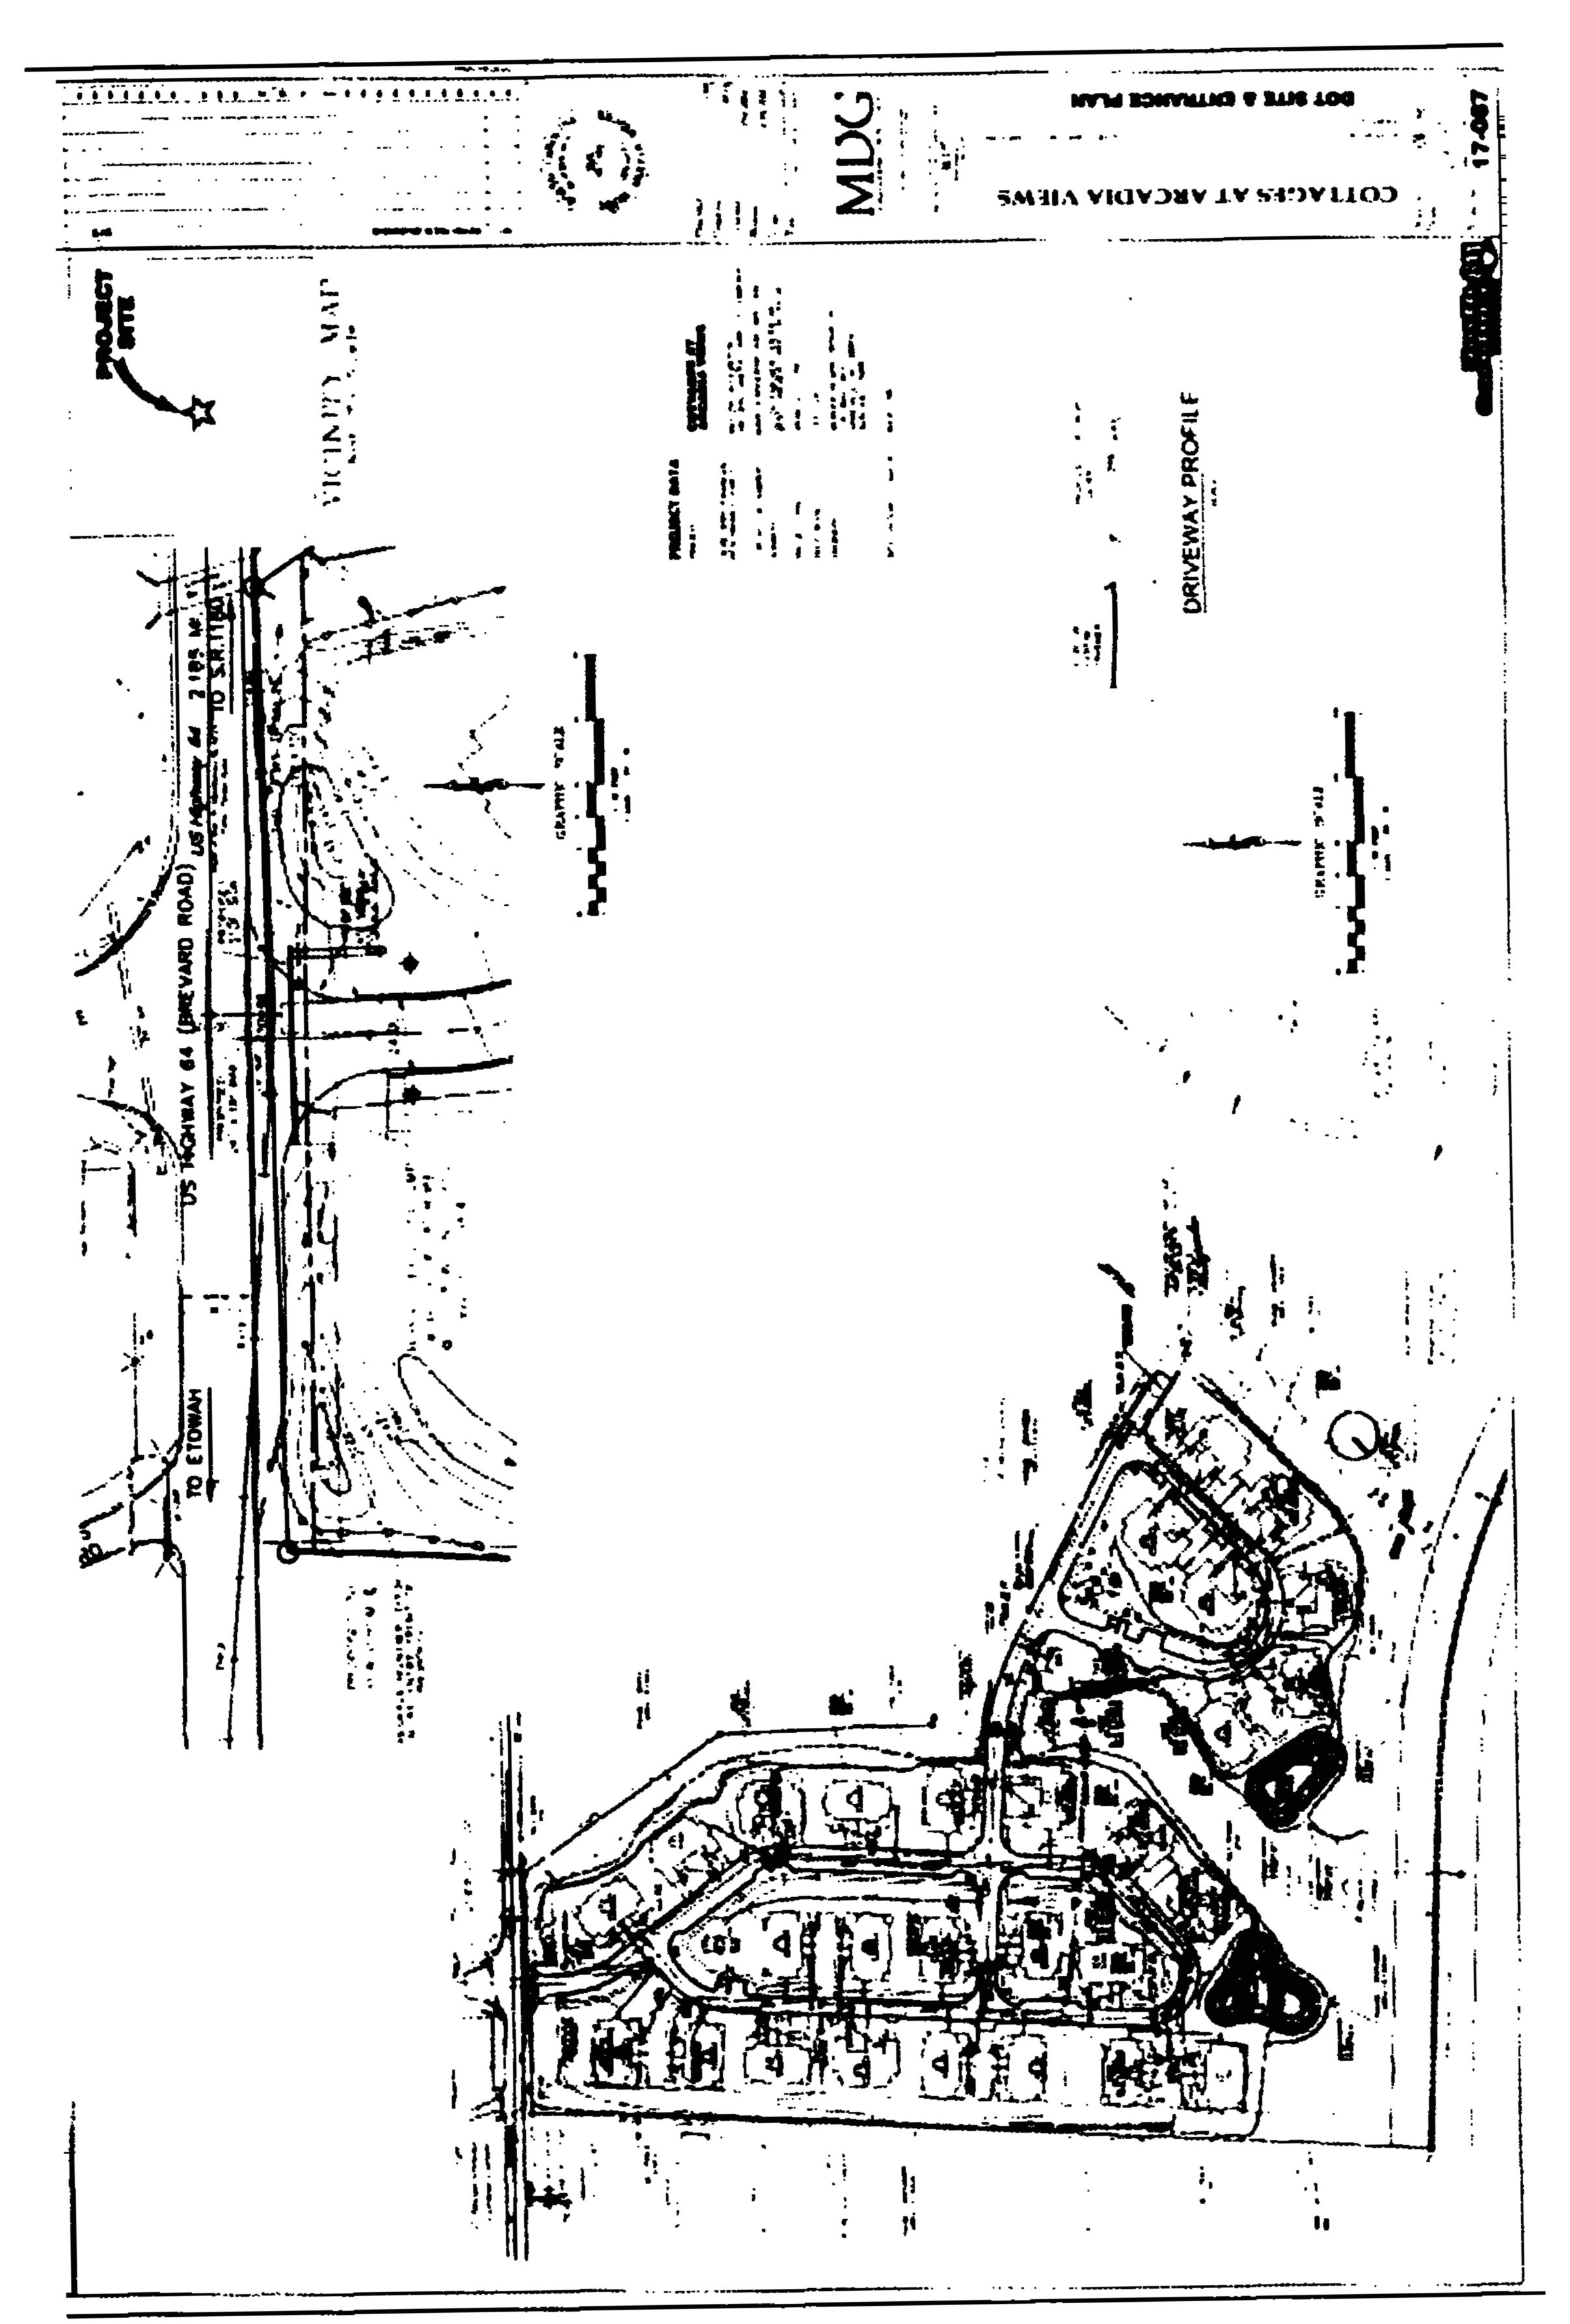

#### **Summary of Item:**

WXZ Residential Group/Arcadia One, LLC is seeking to secure approval of a final plat for the subdivision known as the Ecusta Crossing. The Ecusta Crossing Subdivision, formerly known as The Cottages at Arcadia Views was granted a Conditional Use Permit (CUP) (2018-2) on January 16th, 2018, to construct 56 residential units on the property identified by PIN 9559-21-7758. This CUP was permitted under the old Laurel Park Zoning and Subdivision Ordinance.

- 1. Internal and External Streets and Points of Access:
  - A. The applicant shall construct internal streets in compliance with Exhibit B. Approved Plans and Drawings, which is attached hereto and incorporated herein by reference.
  - B. The applicant shall construct on-street parking spaces and other internal street markings in conformance with the Manual on Uniform Traffic Control Devices and the applicable requirements Henderson County 911 and property addressing; and,
  - C. Signage and addressing shall be subject to review and approval by the Town Manager and shall comply with the Town of Laurel Park Zoning Ordinance, Article IX Section 902 Sign Regulations as well as Henderson County's 911 signage and addressing regulations; and,
  - D. All proposed streets and drives in phase 1 shall be private and maintained by the owner or an association and the Town will not be requested to take dedication of same; and,
  - E. All streets within phase 1 shall be subject to review and approval by Valley Hill Fire District and the Town's Engineer to provide acceptable emergency vehicle access prior to approval of final plan; and,
  - F. A driveway permit, approved by NCDOT, shall be provided for the first and second entrances from Brevard Road, and confirmation thereof shall be submitted as part of the final plan; and,
  - G. A traffic impact analysis (TIA) has been performed and submitted for review by the North Carolina Department of Transportation (NCDOT). NCDOT has reviewed and provided comments related thereto, which are referenced and incorporated herein as conditions of approval by Town Council:
    - 1) The Applicant shall comply with NCDOT's required modifications as provided in correspondence from Steve Cannon, PE, NCDOT District Engineer, dated January 10, 2018,

## 8. Parking:

- A. Parking as shown on plan, 152 spaces total (56 garage, 56 driveway & 40 guest spaces) exceeds the requirement (2 spaces per unit) at 2.7 spaces per unit; and,
- B. The final parking design shall be subject to review and approval by the Town Manager and shall comply with the Town of Laurel Park Zoning Ordinance, Article XI Section 1103.5 (6); and,
- 9. Plats, Plans and Drawings:
  - A. Exhibit B, which is attached hereto and incorporated herein by reference, contains plans and drawings which depict the general layout and design of Arcadia Views Phase 1 Development, as well as the general placement and design of structures and associated setbacks and separation, landscaping and buffers, streets and sidewalks, and public utilities located therein; and,
  - B. Such plans and drawings, and the information that they depict, are conditions of approval of this Order.