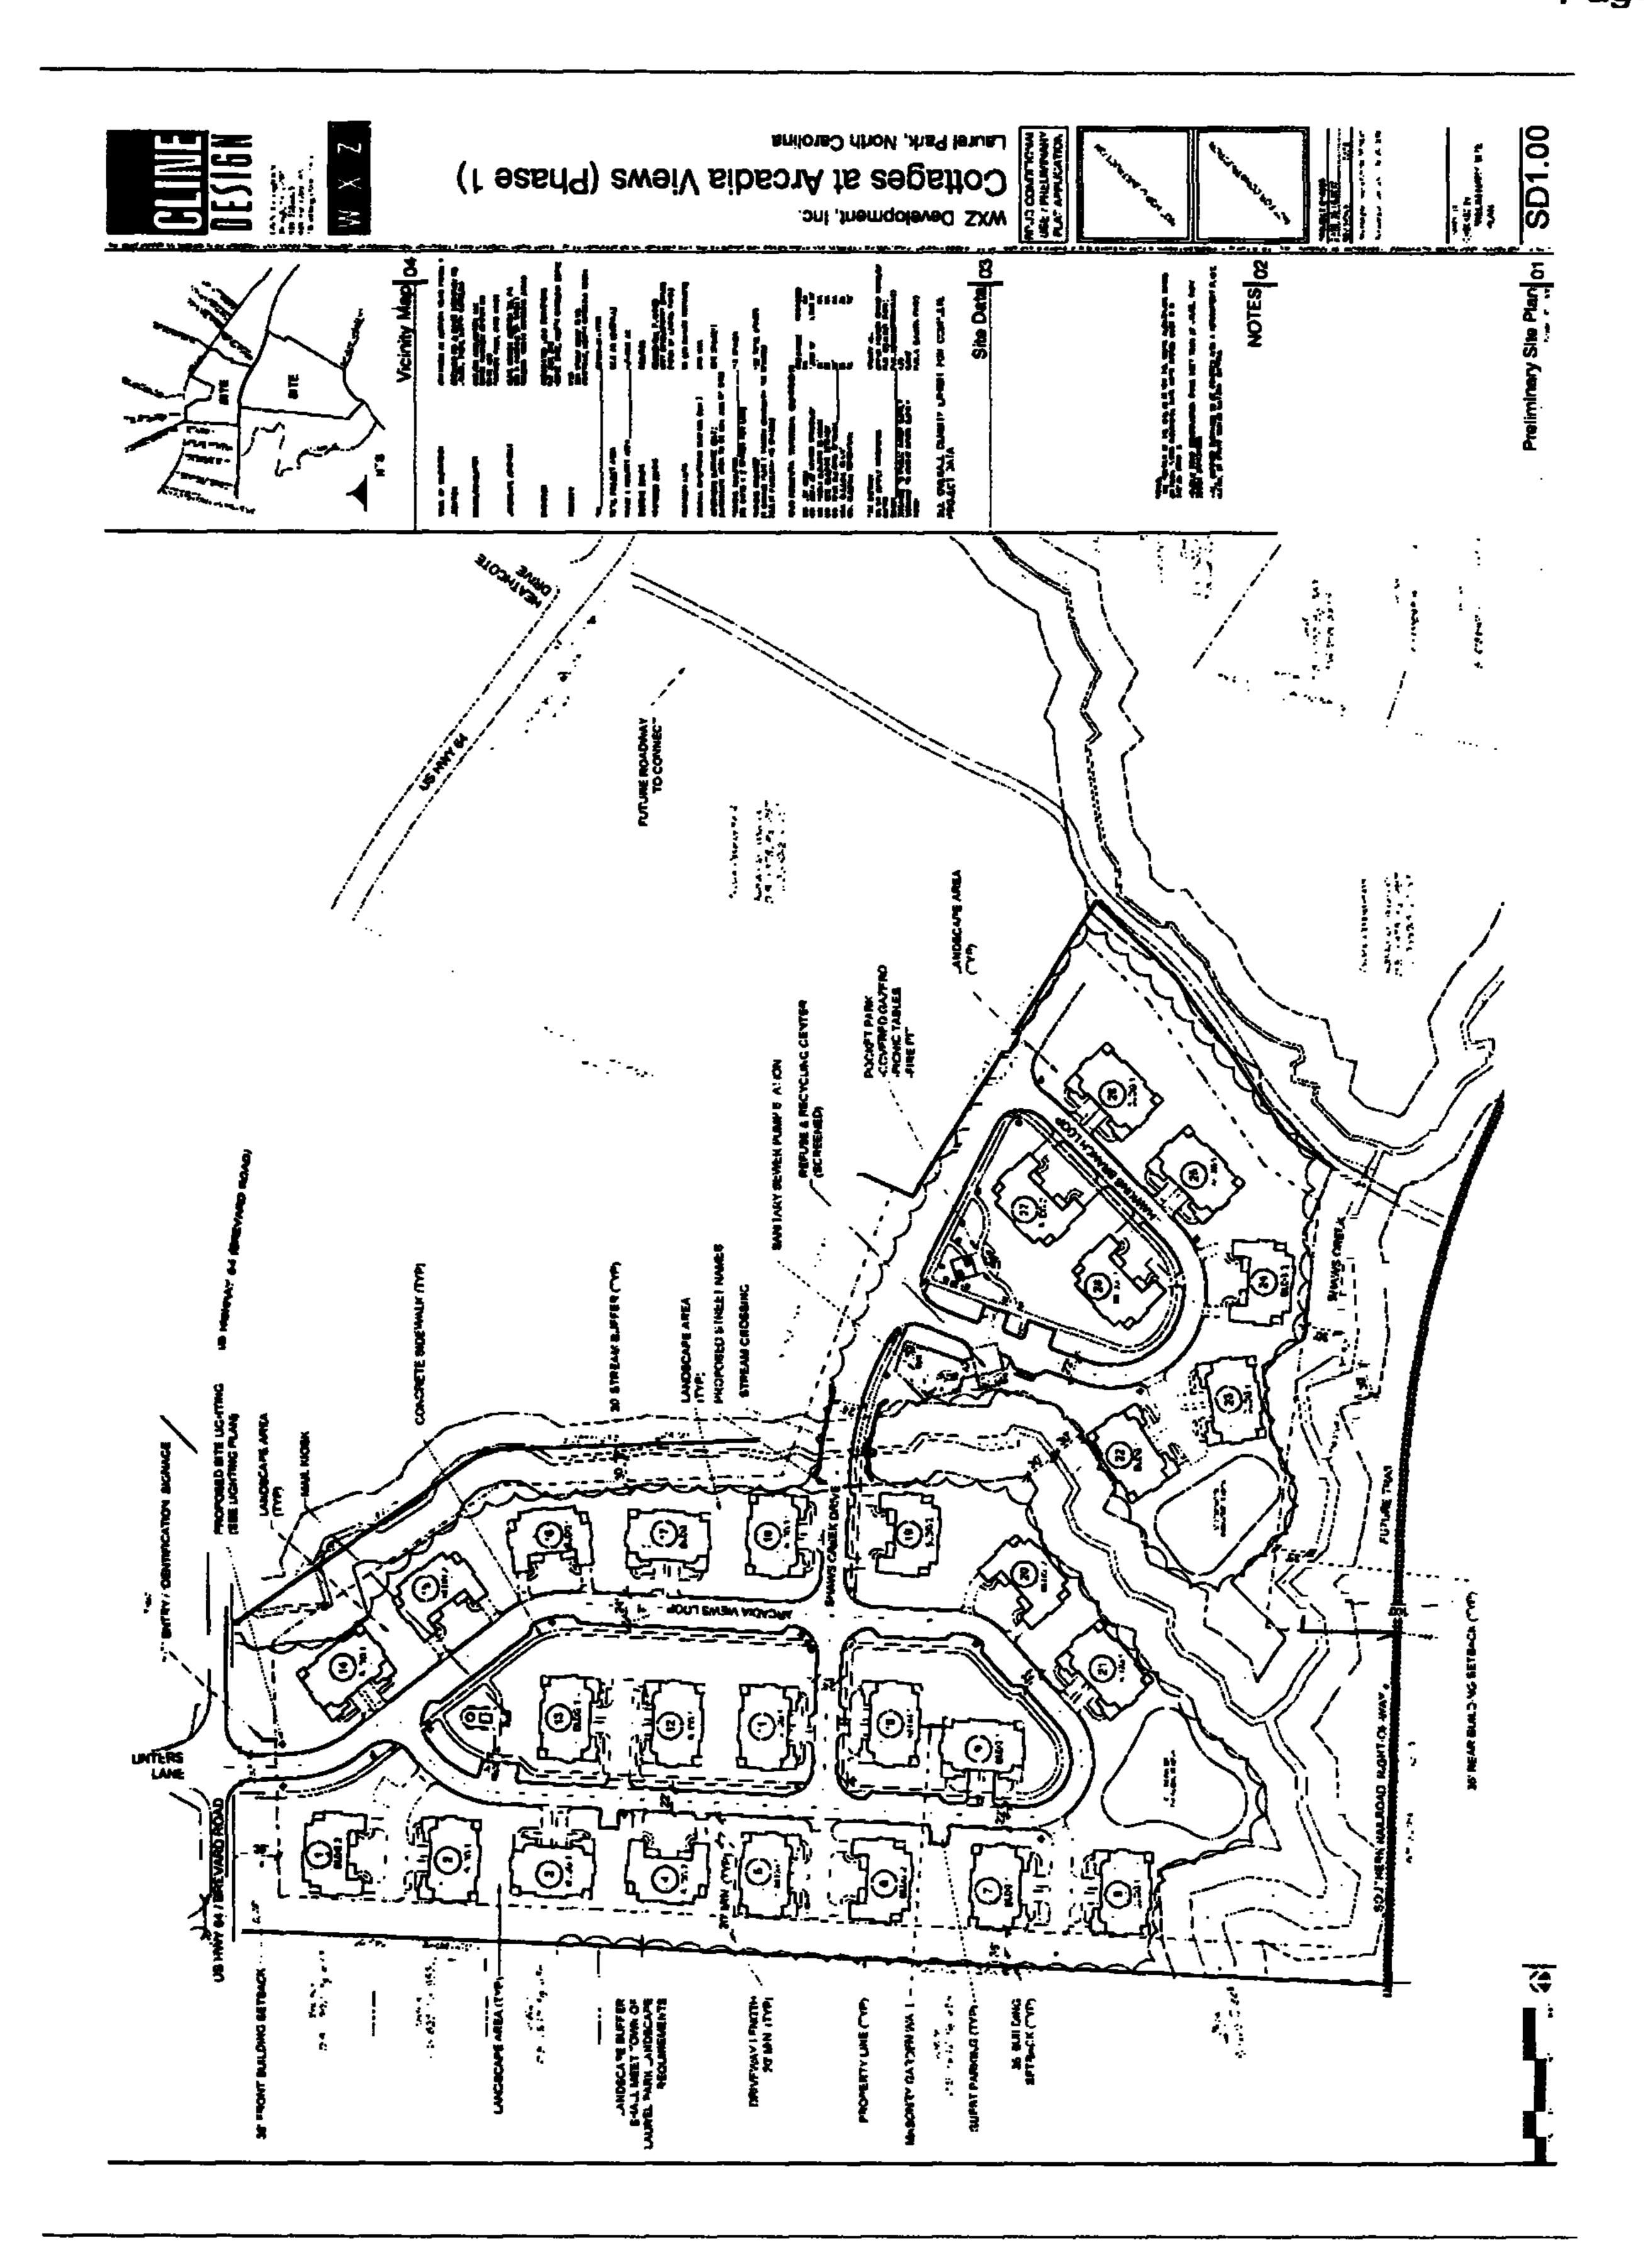

- 1. Internal and External Streets and Points of Access:
  - A. The applicant shall construct internal streets in compliance with Exhibit B. Approved Plans and Drawings, which is attached hereto and incorporated herein by reference.
  - B. The applicant shall construct on-street parking spaces and other internal street markings in conformance with the Manual on Uniform Traffic Control Devices and the applicable requirements Henderson County 911 and property addressing; and,
  - C. Signage and addressing shall be subject to review and approval by the Town Manager and shall comply with the Town of Laurel Park Zoning Ordinance, Article IX Section 902 Sign Regulations as well as Henderson County's 911 signage and addressing regulations; and,
  - D. All proposed streets and drives in phase 1 shall be private and maintained by the owner or an association and the Town will not be requested to take dedication of same; and,
  - E. All streets within phase 1 shall be subject to review and approval by Valley Hill Fire District and the Town's Engineer to provide acceptable emergency vehicle access prior to approval of final plan; and,
  - F. A driveway permit, approved by NCDOT, shall be provided for the first and second entrances from Brevard Road, and confirmation thereof shall be submitted as part of the final plan; and,
  - G. A traffic impact analysis (TIA) has been performed and submitted for review by the North Carolina Department of Transportation (NCDOT). NCDOT has reviewed and provided comments related thereto, which are referenced and incorporated herein as conditions of approval by Town Council:
    - 1) The Applicant shall comply with NCDOT's required modifications as provided in correspondence from Steve Cannon, PE, NCDOT District Engineer, dated January 10, 2018,

## 8. Parking:

- A. Parking as shown on plan, 152 spaces total (56 garage, 56 driveway & 40 guest spaces) exceeds the requirement (2 spaces per unit) at 2.7 spaces per unit; and,
- B. The final parking design shall be subject to review and approval by the Town Manager and shall comply with the Town of Laurel Park Zoning Ordinance, Article XI Section 1103.5 (6); and,
- 9. Plats, Plans and Drawings:
  - A. Exhibit B, which is attached hereto and incorporated herein by reference, contains plans and drawings which depict the general layout and design of Arcadia Views Phase 1 Development, as well as the general placement and design of structures and associated setbacks and separation, landscaping and buffers, streets and sidewalks, and public utilities located therein; and,
  - B. Such plans and drawings, and the information that they depict, are conditions of approval of this Order.

- 1. The following plats, plans and drawings depict the general layout and design of Arcadia

  Views Phase 1 Development, as well as the general placement and design of structures and
  associated setbacks and separation, landscaping and buffers, streets and sidewalks, and public
  utilities located therein; and,
- 2. Such plans and drawings, and the information that they depict, are hereby approved as presented; and,
- 3. Future development / construction activity within Arcadia Views Phase 1 shall comply with the following plans and drawings, provided, however, that that Town Council may approve minor modifications thereto as part of its future approval of final plans.
- 4. Such plans and drawings are conditions of approval of this Order for the purposes of administration and enforcement.