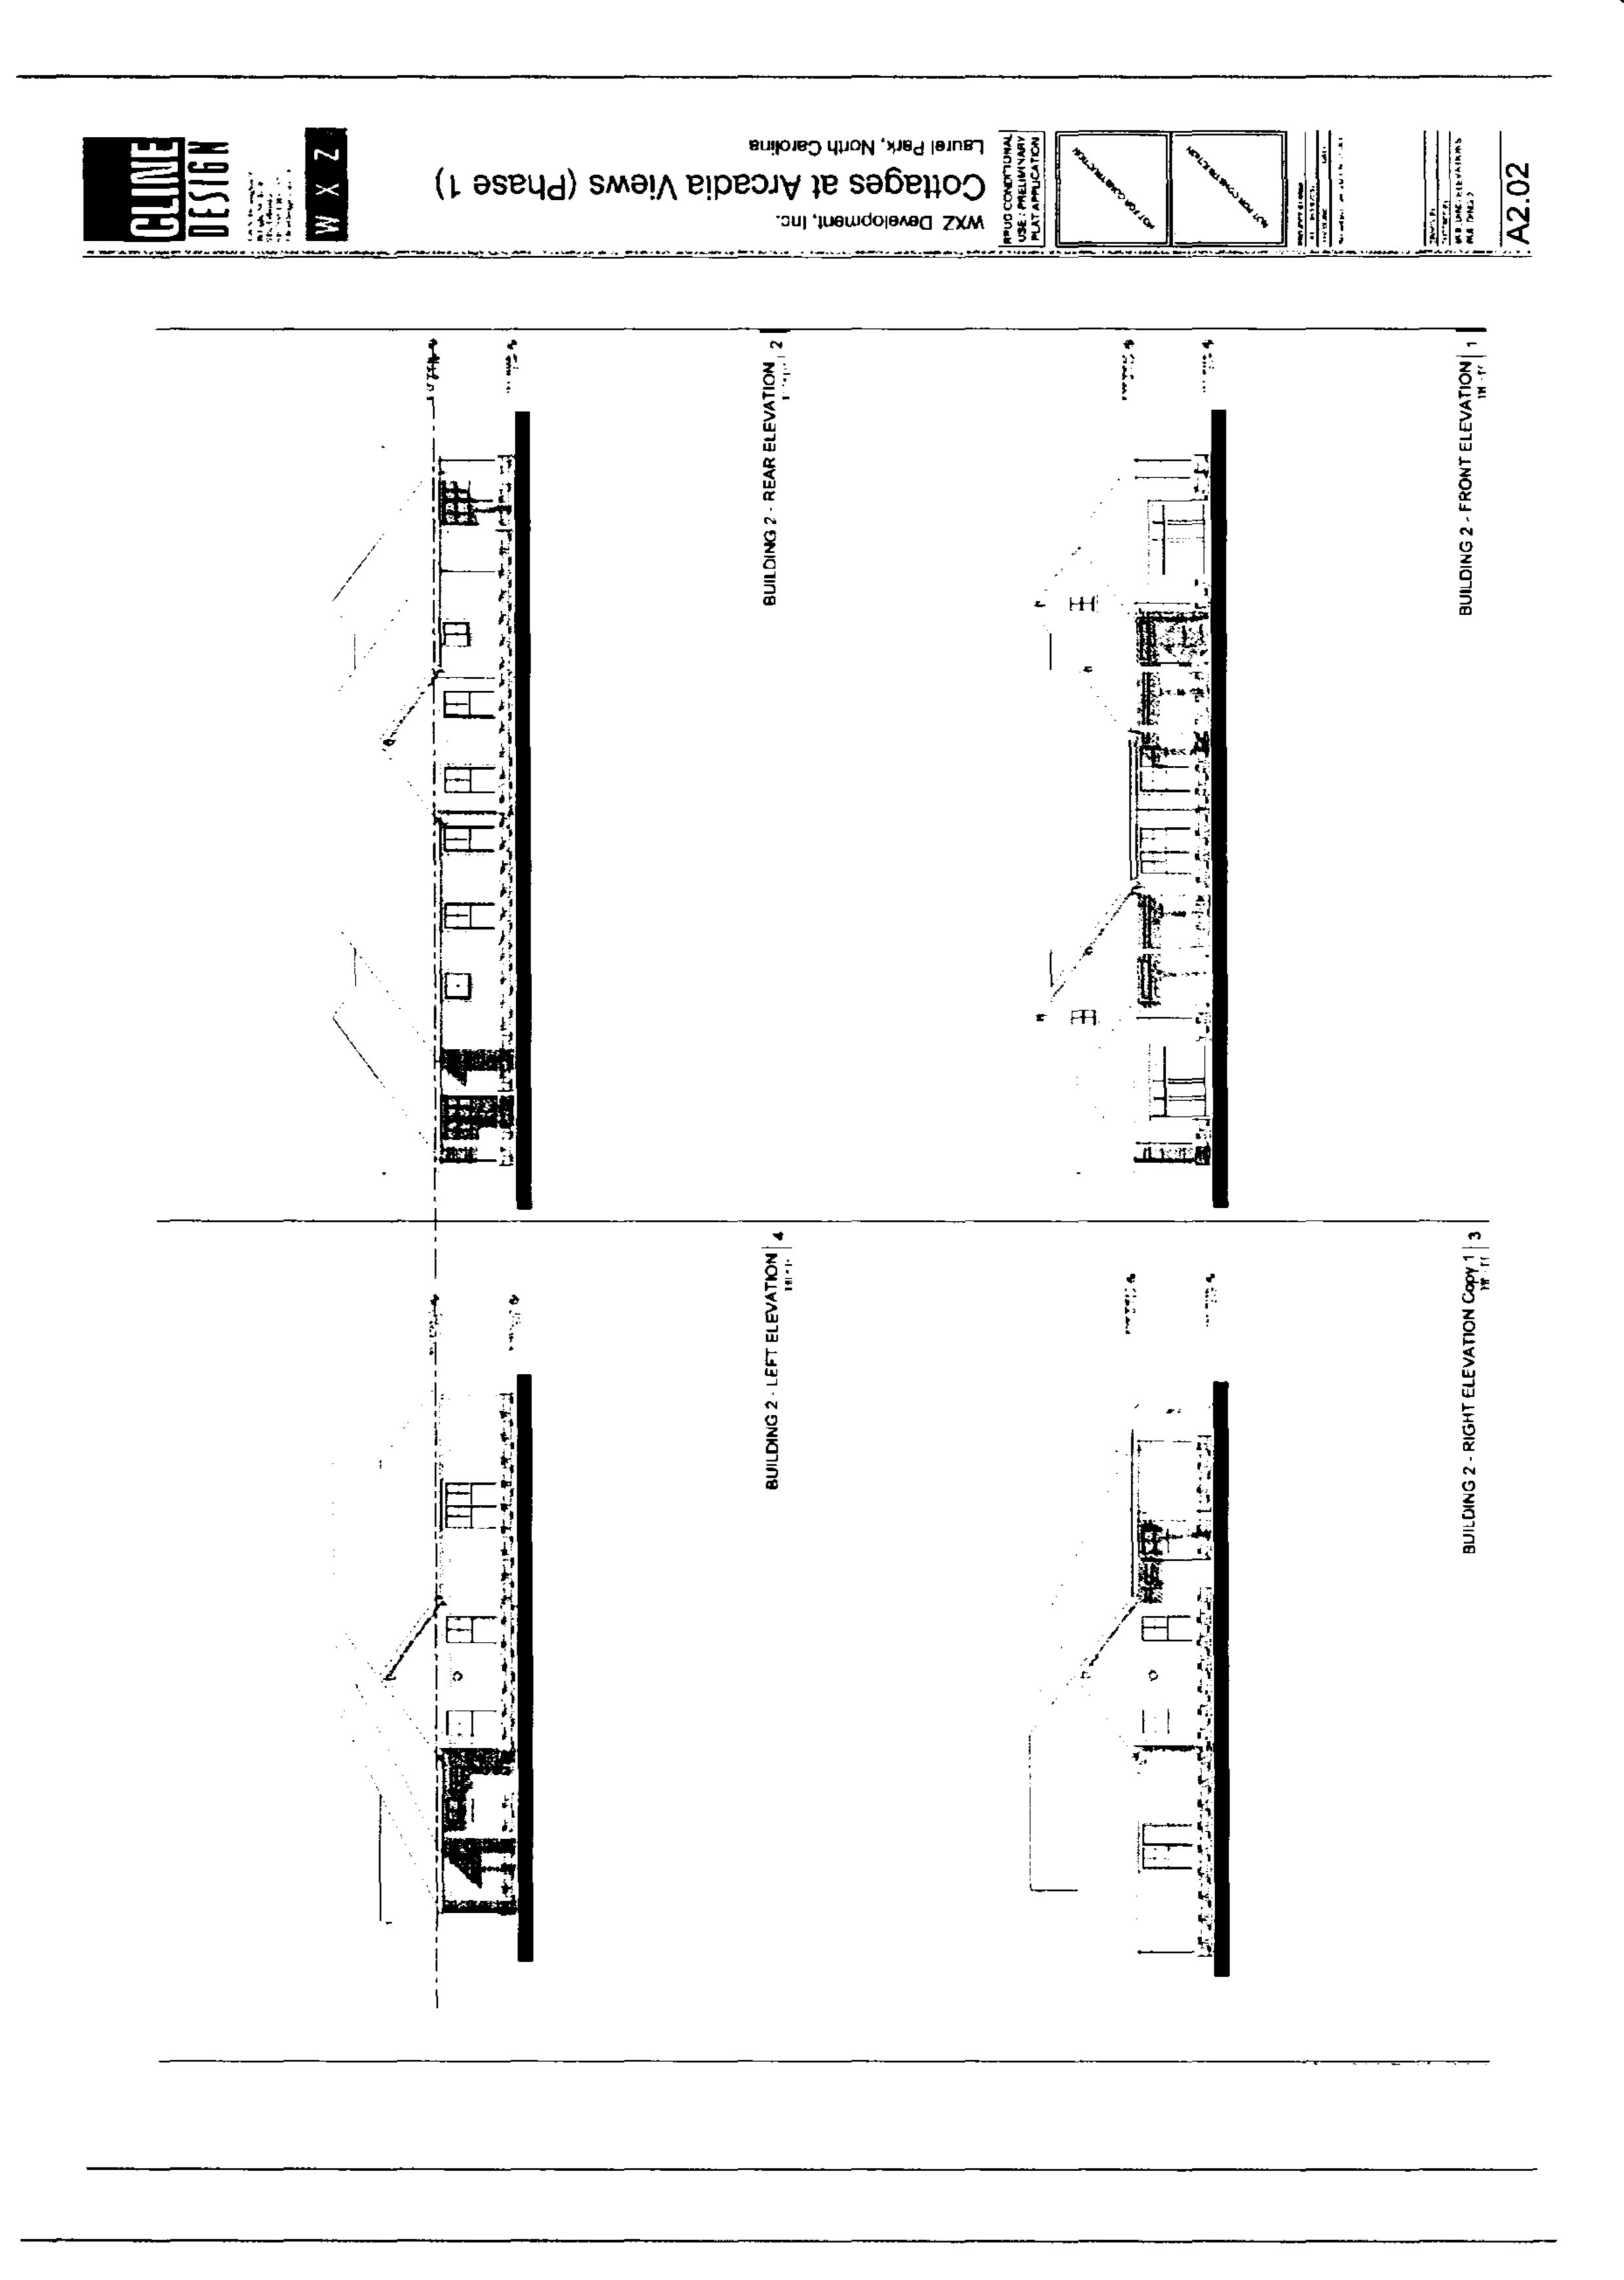

# FOR CONDITIONAL USE PERMIT FOR THE COTTAGES AT ARCADIA VIEWS PHASE 1 PRELIMINARY RESIDENTIAL PLANNED UNIT DEVELOPMENT

A Conditional Use Permit for the Cottages at Arcadia Views Phase 1 Residential Planned Unit Development (hereafter, "Arcadia Views Phase 1") is hereby approved, subject to the following findings, allowances and conditions:

- 1. The following plats, plans and drawings depict the general layout and design of Arcadia

  Views Phase 1 Development, as well as the general placement and design of structures and
  associated setbacks and separation, landscaping and buffers, streets and sidewalks, and public
  utilities located therein; and,
- 2. Such plans and drawings, and the information that they depict, are hereby approved as presented; and,
- 3. Future development / construction activity within Arcadia Views Phase 1 shall comply with the following plans and drawings, provided, however, that that Town Council may approve minor modifications thereto as part of its future approval of final plans.
- 4. Such plans and drawings are conditions of approval of this Order for the purposes of administration and enforcement.

#### **Summary of Item:**

WXZ Residential Group/Arcadia One, LLC is seeking to secure approval of a final plat for the subdivision known as the Ecusta Crossing. The Ecusta Crossing Subdivision, formerly known as The Cottages at Arcadia Views was granted a Conditional Use Permit (CUP) (2018-2) on January 16th, 2018, to construct 56 residential units on the property identified by PIN 9559-21-7758. This CUP was permitted under the old Laurel Park Zoning and Subdivision Ordinance.