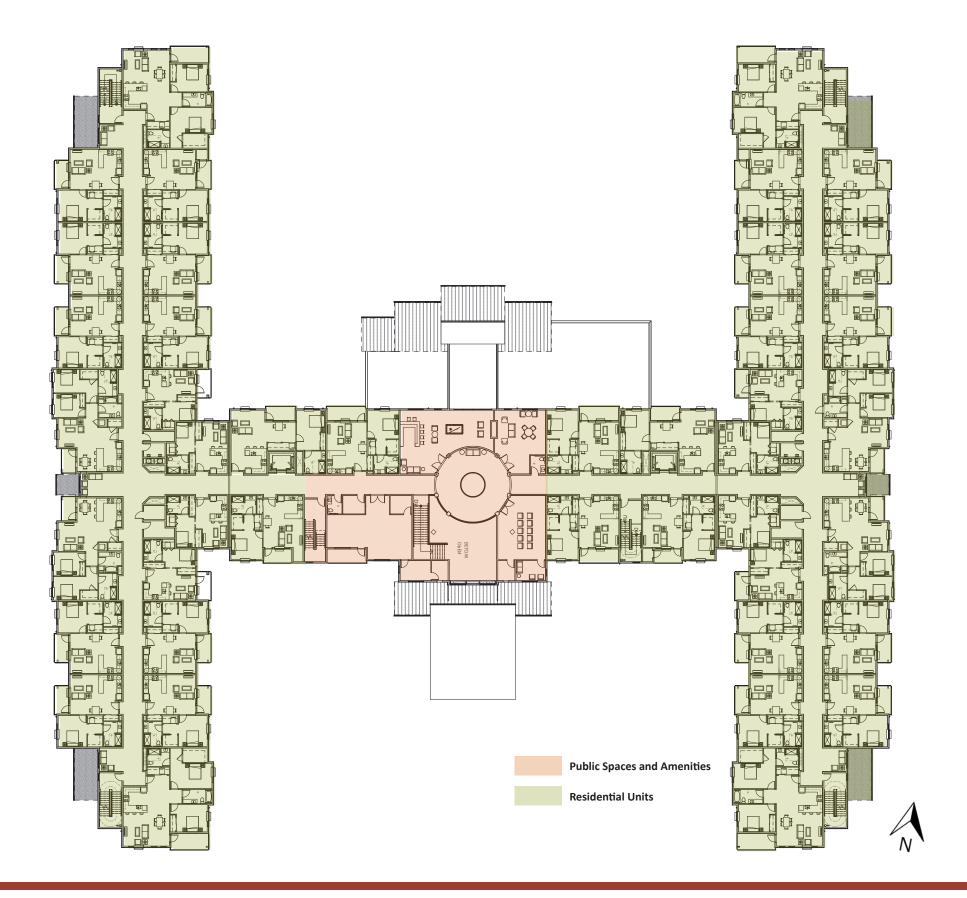

### FLOOR PLAN

#### **1ST FLOOR PLAN**

Reception

Coffee Bistro

Main Dining/Commercial Kitchen/Private Dining

Theater

Fitness Room

Salon

1 and 2 Bedroom Residential Units

Offices/Conference Room