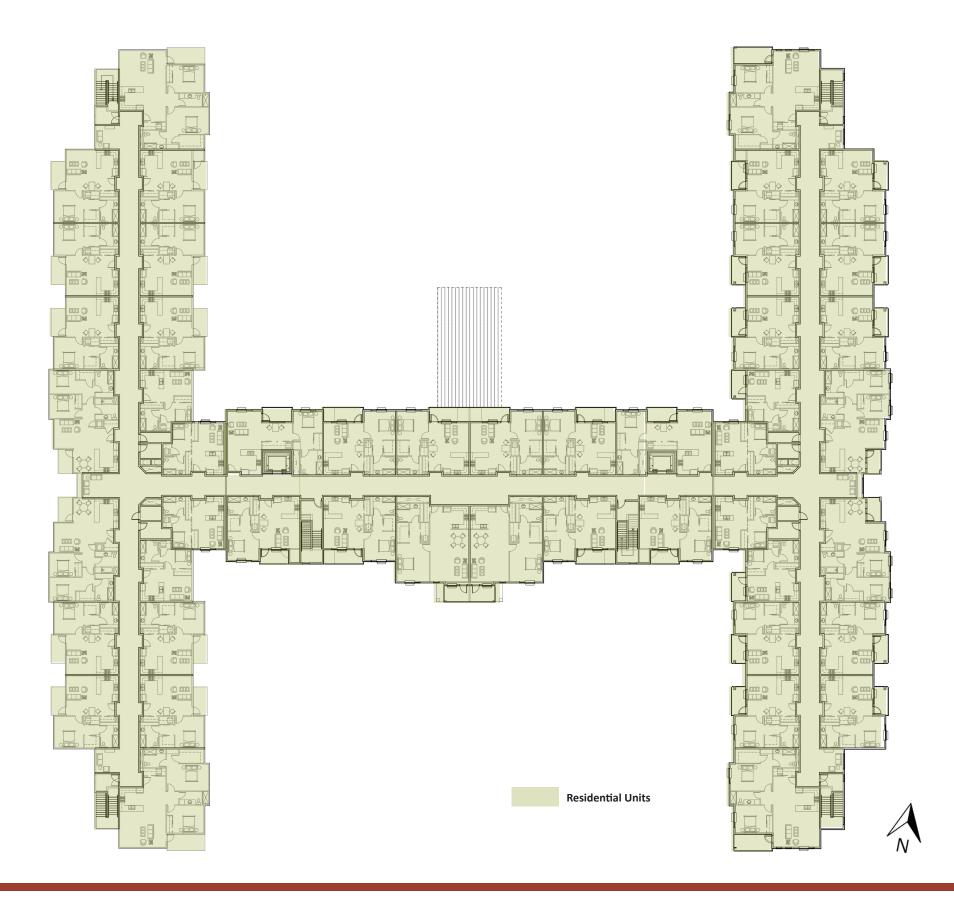

industry, Sunshine Retirement Living's mission is to be the preferred senior living provider offering value, choice and independence while promoting health and social interaction that exceeds residents' expectations and enriches the lives of both residents and staff. www.SunshineRet.com

### **LOCATION**





5 minute walk to amenities



1 mile to Hendersonville Golf Club



2 miles to downtown Hendersonville





### FLOOR PLAN





#### **1ST FLOOR PLAN**

Reception

Coffee Bistro

Main Dining/Commercial Kitchen/Private Dining

Theater

Fitness Room

Salon

1 and 2 Bedroom Residential Units

Offices/Conference Room





### FLOOR PLAN





#### **2ND FLOOR PLAN**

Chapel
Meditation Room
Library
Den/Game Room
Activity/Craft Room
Home Health Office
1 and 2 Bedroom Residential Units







### FLOOR PLAN





**3RD FLOOR PLAN**1 and 2 Bedroom Residential Units





# LAUREL HEIGHTS RETIREMENT RESIDENCE