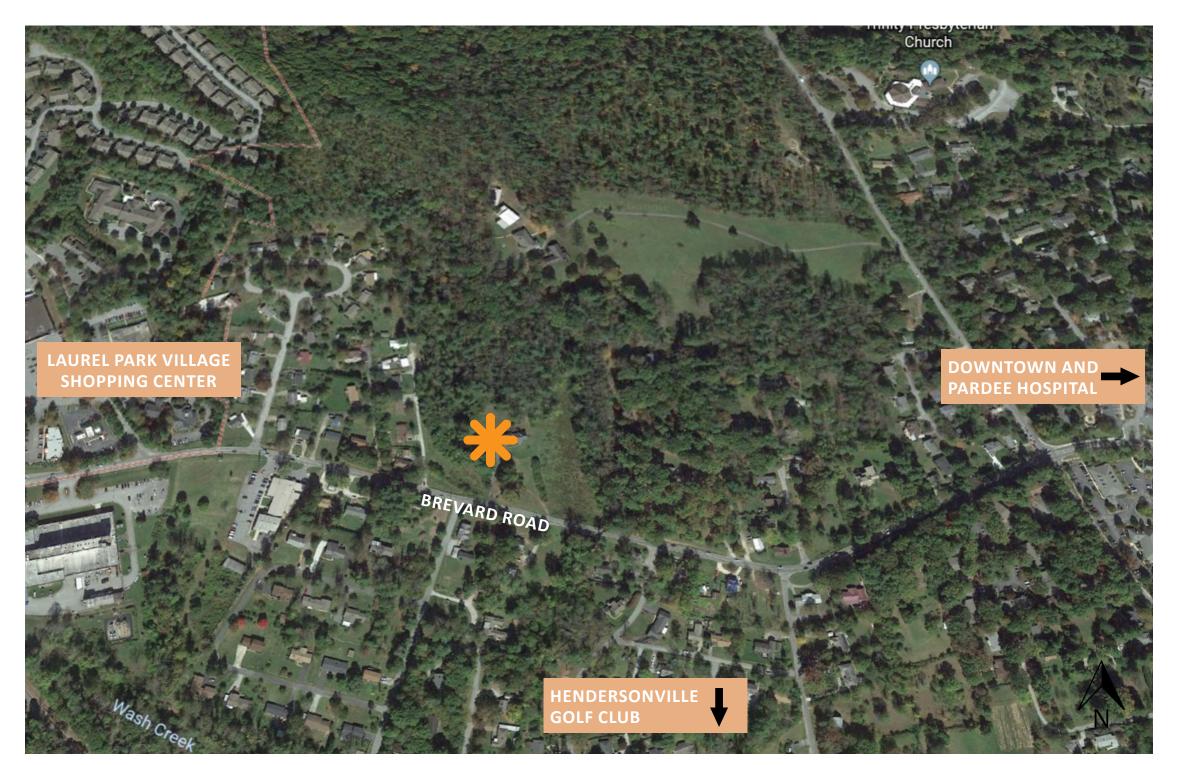

### **LOCATION**

5 minute walk to amenities

1 mile to Hendersonville Golf Club

2 miles to downtown Hendersonville