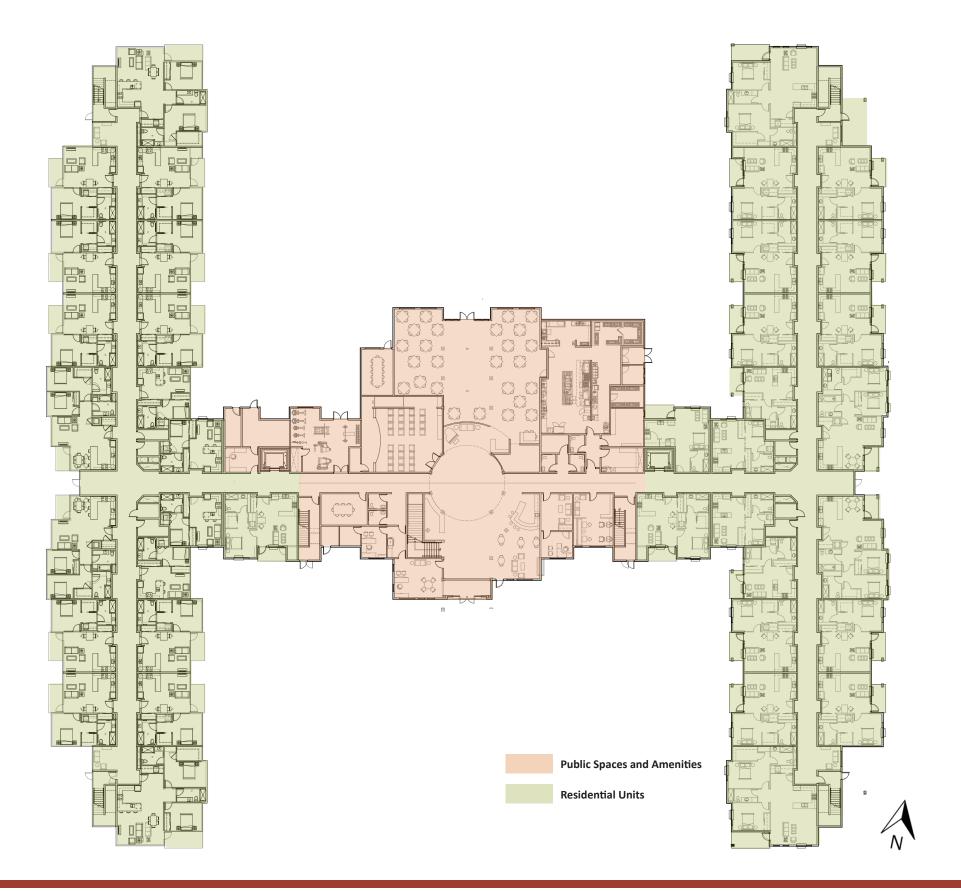

### FLOOR PLAN

#### **1ST FLOOR PLAN**

Reception

Coffee Bistro

Main Dining/Commercial Kitchen/Private Dining

Theater

Fitness Room

Salon

1 and 2 Bedroom Residential Units