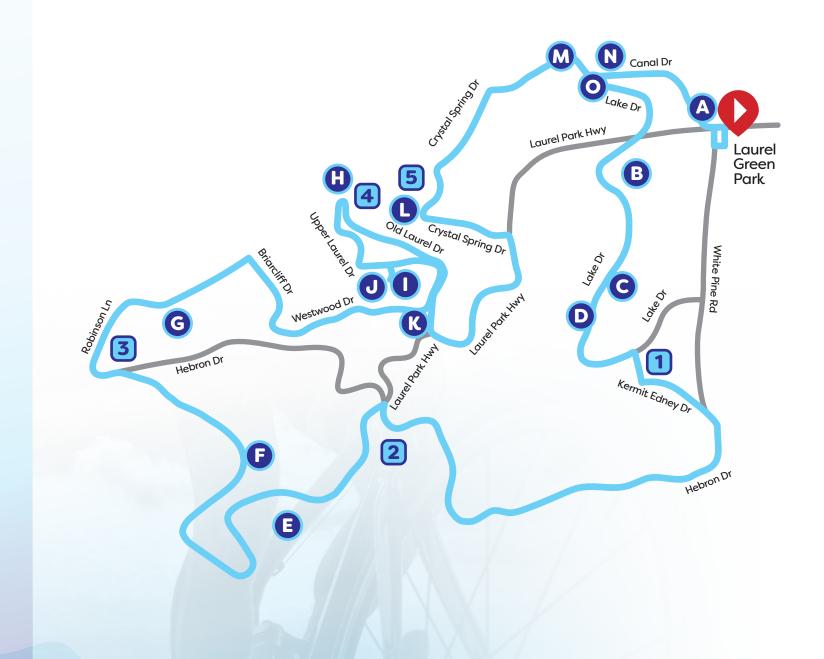

#### Points of Interest:

This is a family friendly 2.4 mile ride that takes the riders past several of the historic markers in Laurel Park.

(Easy/Green Route)

### (Intermediate/Blue Route)

This is a beautiful but moderately challenging 5.7-mile ride that takes the rider past several of the historic markers in Laurel Park.

#### **Points of Interest:**

- A. Laurel Park Railroad Marker
- B. The Canal System Marker
- C. Rhododendron Lake Marker
- D. William Alexander Smith Marker
- E. CCC Rock Wall Marker
- F. Echo Mountain Inn Marker
- G. Woodlawn Cabin Marker
- H. The Quarry Marker
- I. Swiss Railway Marker
- J. Parker Heights Marker
- K. Hendersonville Reservoir Marker
- L. Crystal Spring Marker
- M. The Retreat Hotel Marker
- N. The Park and Amusement Grounds Marker
- O. The Casino Marker

## (Advanced/Red Route)

This is a challenging 16-mile ride that goes up to Jump Off Rock and past most of the historic markers in Laurel Park.

## **Points of Interest:**

- A. Parking at Laurel Green Park
- **B.** The Laurel Park Railroad Historic Marker
- C. The Canal System Historic Marker
- E. William Alexander Smith Historic Marker
- F. CCC Rock Wall Historic Marker
- **G.** Echo Mountain Inn Historic Marker
- **H.** Echo and Briar Lakes
- I. Scenic views of the Blue Ridge Mountains
- J. Fleetwood Hotel Historic Marker
- K. Jump Off Rock Historic Marker and views of the French Broad River Valley and Blue Ridge Mountains.
- **L.** South mountains
- M. Woodlawn Cabin and Historic Marker
- **N.** The Quarry Historic Marker
- O. Parker Heights Tower Historic Marker
- P. Swiss Railway Historic Marker
- Q. Hendersonville Reservoir and Cascades Historic Marker