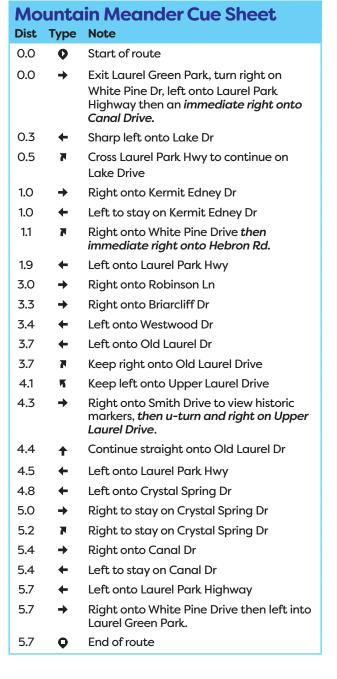

Start of route

The Little Laurel Cue Sheet

William Alexander Smith Historic Marks
 K. Southern Streams Coffee and Snacks

Rhododendron Lake Historic Marker
 William Alexander Smith Historic Marker

H. The Canal Historic Marker

#### Points of Interest:

This is a family friendly 2.4 mile ride that takes the riders past several of the historic markers in Laurel Park.

(Easy/Green Route)