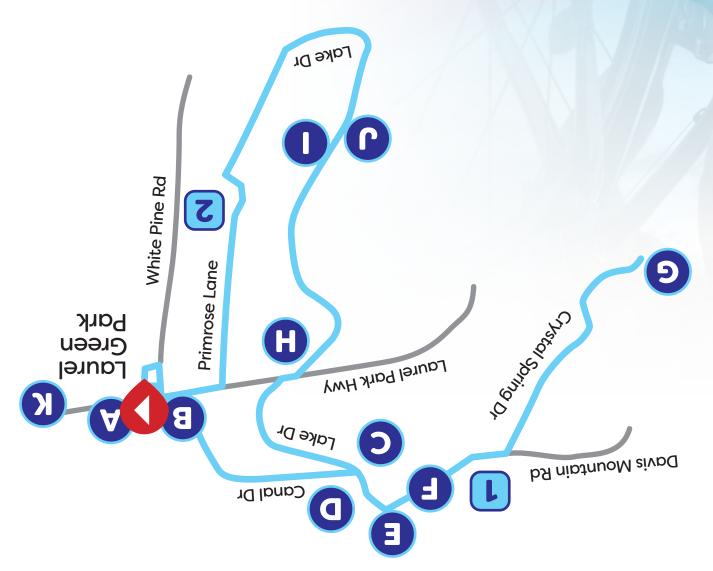

Start of route

The Little Laurel Cue Sheet

William Alexander Smith Historic Marks
 K. Southern Streams Coffee and Snacks

Rhododendron Lake Historic Marker
 William Alexander Smith Historic Marker

H. The Canal Historic Marker

6. Crystal Springs Historic Marker

E. Retreat Hotel Historic Marker F. Rainbow Lake

D. Park and Amusement Grounds Historic Marker

**B.** Laurel Park Railroad Historic Marker **C.** The Casino Historic Marker

A. Parking at Laurel Green Park.B. I aurel Park Railroad Historic Mar

#### Points of Interest:

This is a family friendly 2.4 mile ride that takes the riders past several of the historic markers in Laurel Park.

(Easy/Green Route)