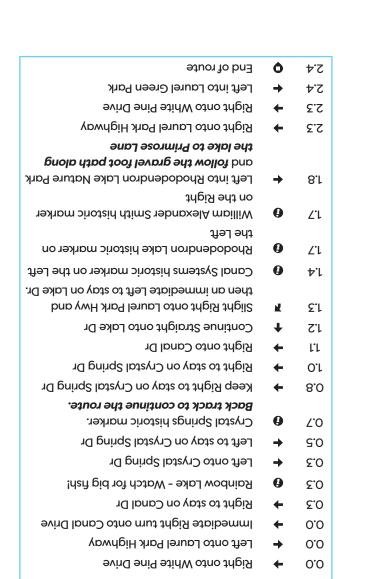

#### Points of Interest:

This is a family friendly 2.4 mile ride that takes the riders past several of the historic markers in Laurel Park.

(Easy/Green Route)