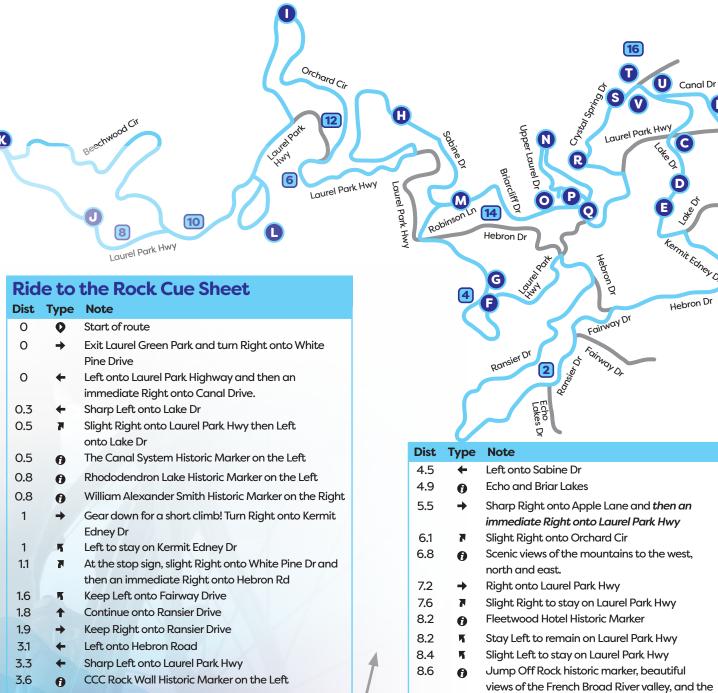

## (Advanced/Red Route)

This is a challenging 16-mile ride that goes up to Jump Off Rock and past most of the historic markers in Laurel Park.

## **Points of Interest:**

- A. Parking at Laurel Green Park
- **B.** The Laurel Park Railroad Historic Marker
- C. The Canal System Historic Marker
- E. William Alexander Smith Historic Marker
- F. CCC Rock Wall Historic Marker
- **G.** Echo Mountain Inn Historic Marker
- **H.** Echo and Briar Lakes
- I. Scenic views of the Blue Ridge Mountains
- J. Fleetwood Hotel Historic Marker
- K. Jump Off Rock Historic Marker and views of the French Broad River Valley and Blue Ridge Mountains.
- **L.** South mountains
- M. Woodlawn Cabin and Historic Marker
- **N.** The Quarry Historic Marker
- O. Parker Heights Tower Historic Marker
- P. Swiss Railway Historic Marker
- Q. Hendersonville Reservoir and Cascades Historic Marker

4.1

- **R.** Crystal Spring and Historic Marker
- S. Rainbow Lake
- **T.** The Retreat Hotel Historic Marker
- **U.** The Park and Amusement Grounds Historic Marker
- V. Casino Historic Marker

Echo Mountain Inn historic marker on the Right.

Right onto Robinson Ln

| Canal Dr  Canal |            |            |                                                                            |   |   |
|-------------------------------------------------------------------------------------------------------------------------------------------------------------------------------------------------------------------------------------------------------------------------------------------------------------------------------------------------------------------------------------------------------------------------------------------------------------------------------------------------------------------------------------------------------------------------------------------------------------------------------------------------------------------------------------------------------------------------------------------------------------------------------------------------------------------------------------------------------------------------------------------------------------------------------------------------------------------------------------------------------------------------------------------------------------------------------------------------------------------------------------------------------------------------------------------------------------------------------------------------------------------------------------------------------------------------------------------------------------------------------------------------------------------------------------------------------------------------------------------------------------------------------------------------------------------------------------------------------------------------------------------------------------------------------------------------------------------------------------------------------------------------------------------------------------------------------------------------------------------------------------------------------------------------------------------------------------------------------------------------------------------------------------------------------------------------------------------------------------------------------|------------|------------|----------------------------------------------------------------------------|---|---|
|                                                                                                                                                                                                                                                                                                                                                                                                                                                                                                                                                                                                                                                                                                                                                                                                                                                                                                                                                                                                                                                                                                                                                                                                                                                                                                                                                                                                                                                                                                                                                                                                                                                                                                                                                                                                                                                                                                                                                                                                                                                                                                                               |            |            |                                                                            |   |   |
|                                                                                                                                                                                                                                                                                                                                                                                                                                                                                                                                                                                                                                                                                                                                                                                                                                                                                                                                                                                                                                                                                                                                                                                                                                                                                                                                                                                                                                                                                                                                                                                                                                                                                                                                                                                                                                                                                                                                                                                                                                                                                                                               | Dist       | Туре       | Note                                                                       |   | 1 |
|                                                                                                                                                                                                                                                                                                                                                                                                                                                                                                                                                                                                                                                                                                                                                                                                                                                                                                                                                                                                                                                                                                                                                                                                                                                                                                                                                                                                                                                                                                                                                                                                                                                                                                                                                                                                                                                                                                                                                                                                                                                                                                                               | 4.5<br>4.9 | +<br>0     | Left onto Sabine Dr<br>Echo and Briar Lakes                                |   | 1 |
|                                                                                                                                                                                                                                                                                                                                                                                                                                                                                                                                                                                                                                                                                                                                                                                                                                                                                                                                                                                                                                                                                                                                                                                                                                                                                                                                                                                                                                                                                                                                                                                                                                                                                                                                                                                                                                                                                                                                                                                                                                                                                                                               | 5.5        | <b>0</b> → | Sharp Right onto Apple Lane and <i>then an</i>                             |   |   |
|                                                                                                                                                                                                                                                                                                                                                                                                                                                                                                                                                                                                                                                                                                                                                                                                                                                                                                                                                                                                                                                                                                                                                                                                                                                                                                                                                                                                                                                                                                                                                                                                                                                                                                                                                                                                                                                                                                                                                                                                                                                                                                                               | ر.ي        | 7          | immediate Right onto Laurel Park Hwy                                       |   | 1 |
|                                                                                                                                                                                                                                                                                                                                                                                                                                                                                                                                                                                                                                                                                                                                                                                                                                                                                                                                                                                                                                                                                                                                                                                                                                                                                                                                                                                                                                                                                                                                                                                                                                                                                                                                                                                                                                                                                                                                                                                                                                                                                                                               | 6.1        | 7          | Slight Right onto Orchard Cir                                              |   | 1 |
|                                                                                                                                                                                                                                                                                                                                                                                                                                                                                                                                                                                                                                                                                                                                                                                                                                                                                                                                                                                                                                                                                                                                                                                                                                                                                                                                                                                                                                                                                                                                                                                                                                                                                                                                                                                                                                                                                                                                                                                                                                                                                                                               | 6.8        | •          | Scenic views of the mountains to the west,                                 |   | 1 |
|                                                                                                                                                                                                                                                                                                                                                                                                                                                                                                                                                                                                                                                                                                                                                                                                                                                                                                                                                                                                                                                                                                                                                                                                                                                                                                                                                                                                                                                                                                                                                                                                                                                                                                                                                                                                                                                                                                                                                                                                                                                                                                                               |            |            | north and east.                                                            |   | 1 |
|                                                                                                                                                                                                                                                                                                                                                                                                                                                                                                                                                                                                                                                                                                                                                                                                                                                                                                                                                                                                                                                                                                                                                                                                                                                                                                                                                                                                                                                                                                                                                                                                                                                                                                                                                                                                                                                                                                                                                                                                                                                                                                                               | 7.2        | <b>→</b>   | Right onto Laurel Park Hwy                                                 |   | 1 |
|                                                                                                                                                                                                                                                                                                                                                                                                                                                                                                                                                                                                                                                                                                                                                                                                                                                                                                                                                                                                                                                                                                                                                                                                                                                                                                                                                                                                                                                                                                                                                                                                                                                                                                                                                                                                                                                                                                                                                                                                                                                                                                                               | 7.6<br>8.2 | 7<br>0     | Slight Right to stay on Laurel Park Hwy<br>Fleetwood Hotel Historic Marker |   | l |
|                                                                                                                                                                                                                                                                                                                                                                                                                                                                                                                                                                                                                                                                                                                                                                                                                                                                                                                                                                                                                                                                                                                                                                                                                                                                                                                                                                                                                                                                                                                                                                                                                                                                                                                                                                                                                                                                                                                                                                                                                                                                                                                               | 8.2        | T T        | Stay Left to remain on Laurel Park Hwy                                     |   |   |
|                                                                                                                                                                                                                                                                                                                                                                                                                                                                                                                                                                                                                                                                                                                                                                                                                                                                                                                                                                                                                                                                                                                                                                                                                                                                                                                                                                                                                                                                                                                                                                                                                                                                                                                                                                                                                                                                                                                                                                                                                                                                                                                               | 8.4        | <b>5</b>   | Slight Left to stay on Laurel Park Hwy                                     |   |   |
|                                                                                                                                                                                                                                                                                                                                                                                                                                                                                                                                                                                                                                                                                                                                                                                                                                                                                                                                                                                                                                                                                                                                                                                                                                                                                                                                                                                                                                                                                                                                                                                                                                                                                                                                                                                                                                                                                                                                                                                                                                                                                                                               | 8.6        | 0          | Jump Off Rock historic marker, beautiful                                   | T | 1 |

mountains to the south, west and north. Note

Mt Pisgah and Cold Mountain to the far west.

| Dist | Type     | Note                                         |
|------|----------|----------------------------------------------|
| 8.8  | +        | Left onto Beechwood Cir                      |
| 9.9  | +        | Left onto Laurel Park Hwy                    |
| 10.3 | <b>→</b> | Right onto Alta Cir                          |
| 10.3 | <b>→</b> | Right to stay on Alta Cir                    |
| 10.6 | •        | Views of the mountains to the South          |
| 10.8 | <b>→</b> | Right onto Laurel Park Hwy                   |
| 11   | <b>←</b> | Left onto Orchard Cir                        |
| 12.1 | <b>†</b> | Continue onto Laurel Park Hwy                |
| 12.6 | <b>←</b> | Left onto Apple Ln then an immediate Left    |
|      |          | onto Sabine Dr                               |
| 13.7 | +        | Left onto Robinson Ln                        |
| 13.8 | •        | Woodlawn Historic Marker on the Right.       |
| 13.9 | <b>→</b> | Right onto Briarcliff Dr                     |
| 14   | <b>←</b> | Left onto Westwood Dr                        |
| 14.3 | <b>←</b> | Left onto Old Laurel Dr                      |
| 14.3 | 7        | Keep Right onto Old Laurel Drive             |
| 14.6 | 0        | The Quarry Historic Marker                   |
| 14.7 | 4        | Keep Left onto Upper Laurel Drive            |
| 14.9 | <b>→</b> | Right onto Smith Drive. The Swiss Railway    |
|      |          | Historic Marker. Turn around to return to    |
|      |          | Upper Laurel Drive.                          |
| 15   | <b>→</b> | Right onto Upper Laurel Dr                   |
| 15.1 | <b>↑</b> | Continue onto Old Laurel Dr                  |
| 15.1 | 0        | Hendersonville Reservoir/Cascades Historical |
|      |          | Marker on the Right.                         |
| 15.2 | +        | Left onto Laurel Park Hwy                    |
| 15.4 | +        | Left onto Crystal Spring Dr                  |
| 15.6 | 0        | Crystal Spring Historic Marker.              |
| 15.6 | <b>→</b> | Right to stay on Crystal Spring Dr           |
| 15.7 | 7        | Keep Right to stay on Crystal Spring Dr      |
| 15.9 | <b>→</b> | Right to stay on Crystal Spring Dr           |
| 16   | <b>→</b> | Right onto Canal Dr                          |
| 16   | •        | Rainbow Lake                                 |
| 16   | +        | Left to stay on Canal Dr                     |
| 16.3 | <b>←</b> | Left onto Laurel Park Hwy                    |
| 16.3 | <b>→</b> | Right onto White Pine Dr and then Left into  |
|      |          | Laurel Green Park.                           |
| 16.3 | Q        | End of route                                 |